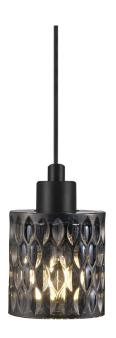

## nordlux®

Shade diameter (cm): 10.8 Shade height (cm): 17.7

## Hollywood

Item number: 46483047 EAN: 5701581405585

Packaging unit 3 Material: Glass/Metal

IP20, Class 2 (Double isolated), 230V Cord: 300 cm, Black textile cable Can the cable be replaced? No

E27, Max. 60W, Light source not included

Area: Indoor

The Hollywood series has something nostalgic about it - it evokes the era of crystal decor, which in recent years has been rediscovered as a decor element. With its many facets, Hollywood adds a sparkling expression which contributes to a stylish atmosphere, providing an exclusive and pleasant mood.