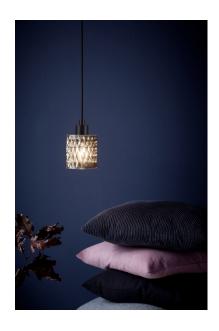

## nordlux®

Shade diameter (cm): 10.8 Shade height (cm): 17.7

## Hollywood

Item number: 46483047 EAN: 5701581405585

Packaging unit 3 Material: Glass/Metal

IP20, Class 2 (Double isolated), 230V Cord: 300 cm, Black textile cable Can the cable be replaced? No

E27, Max. 60W, Light source not included

Area: Indoor

The Hollywood series has something nostalgic about it - it evokes the era of crystal decor, which in recent years has been rediscovered as a decor element. With its many facets, Hollywood adds a sparkling expression which contributes to a stylish atmosphere, providing an exclusive and pleasant mood.