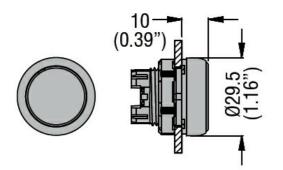

|                       | min | °C     | -25                                                                  |
|                                              |                       | max | °C     | +70                                                                  |
|                                              | Storage temperature   |     |        |                                                                      |
|                                              |                       | min | °C     | -40                                                                  |
|                                              |                       | max | °C     | +85                                                                  |

## Dimensions



## Certifications and compliance

## Compliance CSA C22.2 n° 14 IEC/EN/BS 60947-1 IEC/EN/BS 60947-5-1 UL508 UL508



ENERGY AND AUTOMATION

cULus EAC RINA

ETIM classification

ETIM 8.0

EC000221 -Front element for push button