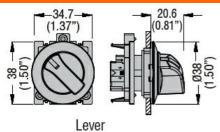

s       |                       |       |        |                  |
| Temperature              |                       |       |        |                  |
| ·                        | Operating temperature |       |        |                  |
|                          |                       | min   | °C     | -25              |
|                          |                       | max   | °C     | +70              |
|                          | Storage temperature   |       |        |                  |
|                          |                       | min   | °C     | -40              |
|                          |                       |       |        |                  |
|                          |                       | IIIII | C      | -40              |

#### Dimensions



#### Certifications and compliance

| Com   | pliance  | ١ |
|-------|----------|---|
| OUIII | pilarice | , |

CSA C22.2 n° 14
IEC/EN/BS 60947-1
IEC/EN/BS 60947-5-1
UL508

Certificates

cULus

## ETIM classification



### LPFSL1303

ILLUMINATED SELECTOR SWITCH ACTUATOR Ø30MM PLATINUM SERIES FLAT METAL, 3 POSITION, 1 - 0 - 2. GREEN

ETIM 8.0

**ENERGY AND AUTOMATION** 

EC002611 -Control switch