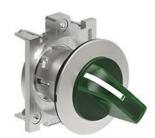

# ILLUMINATED SELECTOR SWITCH ACTUATOR Ø30MM PLATINUM SERIES FLAT METAL, 3 POSITION, 1 - 0 - 2. GREEN

|                          |                       |       |        | Illuminated      |
|--------------------------|-----------------------|-------|--------|------------------|
| Product designation      |                       |       |        | selector switch  |
| r rouder doorgradien     |                       |       |        | actuator - 3     |
|                          |                       |       |        | position         |
| Product type designation |                       |       |        | LPFSL13          |
| General characteristic   | CS                    |       |        |                  |
| Colour                   |                       |       |        | Green            |
| Type of positions        |                       |       |        | Selector switch  |
| Material                 |                       |       |        | Aluminium and    |
| Waterial                 |                       |       |        | zinc alloy       |
| IEC degree of protection |                       |       |        | IP66, IP67 and   |
|                          |                       |       |        | IP69K            |
| Mechanical features      |                       |       |        |                  |
| Mechanical life          |                       |       | cycles | 1000000          |
| Fixing                   |                       |       |        | Without mounting |
| - Ixing                  |                       |       |        | adapter          |
| Mounting adapter         |                       |       |        | LPXAU120M        |
| UL technical data        |                       |       |        |                  |
| UL degree of protection  |                       |       |        | Type1, 2, 3R, 4, |
|                          |                       |       |        | 4X, 12, 12K      |
| Ambient conditions       |                       |       |        |                  |
| Temperature              |                       |       |        |                  |
| ·                        | Operating temperature |       |        |                  |
|                          |                       | min   | °C     | -25              |
|                          |                       | max   | °C     | +70              |
|                          | Storage temperature   |       |        |                  |
|                          |                       | min   | °C     | -40              |
|                          |                       |       |        |                  |
|                          |                       | IIIII | C      | -40              |