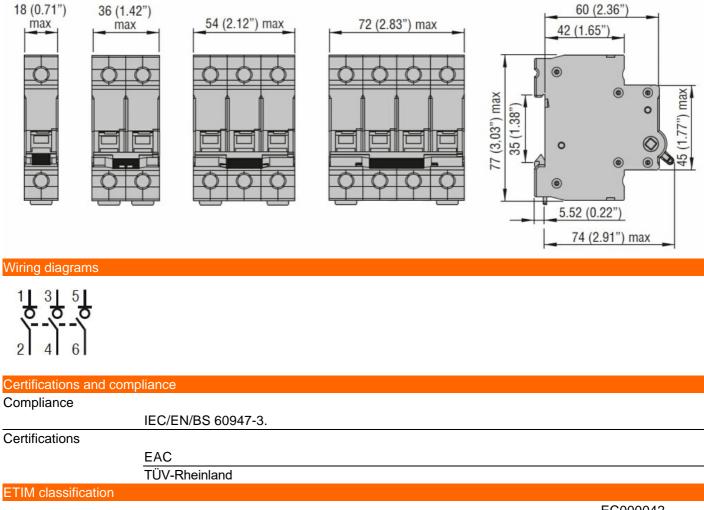

| Product designation                                                  |            | Switch<br>disconnector                      |
|----------------------------------------------------------------------|------------|---------------------------------------------|
| Product type designation<br>Number of poles<br>Number of DIN modules |            | P1MS<br>3P<br>3                             |
| Compliance                                                           |            | IEC                                         |
| Electrical features                                                  |            |                                             |
| Rated insulation voltage Ui IEC/EN                                   | V          | 1000                                        |
| Rated impulse withstand voltage Uimp                                 | kV         | 4                                           |
| Rated operational voltage AC (IEC)                                   | VAC<br>Hz  | 400440<br>50/60                             |
| Rated frequency Rated current (In)                                   | <u>п</u> 2 | 100                                         |
|                                                                      | ~          | 25 with gG fuses                            |
| Short circuit rating (IEC)                                           | kA         | rated 63A 15 with<br>gG fuses rated<br>125A |
| Electrical life                                                      | cycles     | 1000                                        |
| Ambient conditions                                                   |            |                                             |
| Operating temperature                                                |            |                                             |
| min                                                                  | °C         | -25                                         |
| max                                                                  | °C         | +70                                         |
| Storage temperature                                                  | °C         | 05                                          |
| min<br>max                                                           | °C         | -25<br>+70                                  |
| Max altitude                                                         | <br>       | 2000                                        |
| Mechanical features                                                  |            | 2000                                        |
| Operating position                                                   |            |                                             |
| normal                                                               |            | Vertical plan                               |
| Fixing                                                               |            | 35mm DIN rail                               |
| Tightening torque for terminals                                      |            |                                             |
| min                                                                  | Nm         | 3.2                                         |
| max                                                                  | Nm         | 3.5                                         |
| min                                                                  | Ibin       | 28.3                                        |
| Terminals tool                                                       | Ibin       | 31<br>Pz2                                   |
| Conductor section                                                    |            | 1 22                                        |
| IEC                                                                  |            |                                             |
| min                                                                  | mm²        | 1                                           |
| max                                                                  | mm²        | 50                                          |
| AWG/Kcmil                                                            |            |                                             |
| min                                                                  |            | 16                                          |
| max                                                                  |            | 1                                           |
| Mechanical life                                                      | cycles     | 7000                                        |
| Weight                                                               | g          | 250                                         |
| Pollution degree                                                     |            | 3                                           |
| Dimensions                                                           |            |                                             |