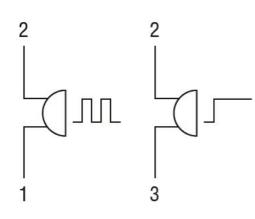

Wiring diagrams

LPCZSA CONTINUOUS OR PULSA-TONE MONOBLOCK BUZZER Ø22MM PLATINUM SERIES CHROMED PLASTIC, 9-15VAC/DC, IP40 - 90DB

| Certifications and con | npliance            |                           |
|------------------------|---------------------|---------------------------|
| Compliance             |                     |                           |
|                        | CSA C22.2 n° 14     |                           |
|                        | IEC/EN/BS 60947-1   |                           |
|                        | IEC/EN/BS 60947-5-1 |                           |
|                        | UL508               |                           |
| Certificates           |                     |                           |
|                        | 000                 |                           |
|                        | cULus               |                           |
|                        | EAC                 |                           |
| ETIM classification    |                     |                           |
| ETIM 8.0               |                     | EC000130 -<br>Signal horn |