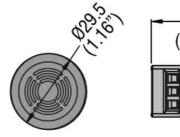

| Product designation       |                             |     |     | Monoblock buzzer<br>- Continous or<br>pulse tone |
|---------------------------|-----------------------------|-----|-----|--------------------------------------------------|
| Product type designation  |                             |     |     | LPCZS                                            |
| General characteristics   |                             |     |     |                                                  |
| Type of positions         |                             |     |     | Buzzer                                           |
| Material                  |                             |     |     | Polyamide                                        |
| IEC degree of protection  | on                          |     |     | IP40 on front and IP20 on rear                   |
| Electrical characteristic | CS                          |     |     |                                                  |
| Rated impulse withstar    | nd voltage Uimp             |     | kV  | 4                                                |
| Rated frequency           |                             |     | Hz  | 50-60                                            |
| Supply voltage (AC)       |                             |     | V   | 915                                              |
| Supply voltage (DC)       |                             |     | V   | 915                                              |
| Mechanical features       |                             |     |     |                                                  |
| Tightening torque for te  | erminals max                |     | Nm  | 0.5                                              |
| Screwdriver               |                             |     |     | Flat-head:<br>0.6x3.5mm/0.02x0.                  |
| Conductor section         |                             |     |     |                                                  |
|                           | AWG/kcmil conductor section |     |     |                                                  |
|                           |                             | min |     | 24                                               |
|                           |                             | max |     | 14                                               |
|                           | IEC                         |     |     |                                                  |
|                           |                             | min | mm² | 0.5                                              |
|                           |                             | max | mm² | 2.5                                              |
| Weight                    |                             |     | g   | 20                                               |
| UL technical data         |                             |     |     |                                                  |
| UL degree of protectio    | n                           |     |     | 1, 2, 3R, 4, 4X,<br>12, 12K on front             |
| Ambient conditions        |                             |     |     | ,                                                |
| Temperature               |                             |     |     |                                                  |
|                           | Operating temperature       |     |     |                                                  |
|                           |                             | min | °C  | -25                                              |
|                           |                             | max | °Č  | +70                                              |
|                           | Storage temperature         |     | -   | <u> </u>                                         |
|                           |                             | min | °C  | -40                                              |
|                           |                             | max | °Č  | +85                                              |
| Dimensions                |                             |     | -   |                                                  |