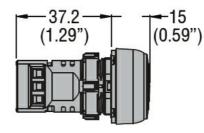

| Product designation       |                             |     |     | Monoblock buzzer<br>- Continous or<br>pulse tone |
|---------------------------|-----------------------------|-----|-----|--------------------------------------------------|
| Product type designation  |                             |     |     | LPCZS                                            |
| General characteristics   |                             |     |     |                                                  |
| Type of positions         |                             |     |     | Buzzer                                           |
| Material                  |                             |     |     | Polyamide                                        |
| IEC degree of protection  | on                          |     |     | IP40 on front and IP20 on rear                   |
| Electrical characteristic | CS                          |     |     |                                                  |
| Rated impulse withstar    | nd voltage Uimp             |     | kV  | 4                                                |
| Rated frequency           |                             |     | Hz  | 50-60                                            |
| Supply voltage (AC)       |                             |     | V   | 915                                              |
| Supply voltage (DC)       |                             |     | V   | 915                                              |
| Mechanical features       |                             |     |     |                                                  |
| Tightening torque for te  | erminals max                |     | Nm  | 0.5                                              |
| Screwdriver               |                             |     |     | Flat-head:<br>0.6x3.5mm/0.02x0.                  |
| Conductor section         |                             |     |     |                                                  |
|                           | AWG/kcmil conductor section |     |     |                                                  |
|                           |                             | min |     | 24                                               |
|                           |                             | max |     | 14                                               |
|                           | IEC                         |     |     |                                                  |
|                           |                             | min | mm² | 0.5                                              |
|                           |                             | max | mm² | 2.5                                              |
| Weight                    |                             |     | g   | 20                                               |
| UL technical data         |                             |     |     |                                                  |
| UL degree of protectio    | n                           |     |     | 1, 2, 3R, 4, 4X,<br>12, 12K on front             |
| Ambient conditions        |                             |     |     | ,                                                |
| Temperature               |                             |     |     |                                                  |
|                           | Operating temperature       |     |     |                                                  |
|                           |                             | min | °C  | -25                                              |
|                           |                             | max | °Č  | +70                                              |
|                           | Storage temperature         |     | -   | <u> </u>                                         |
|                           |                             | min | °C  | -40                                              |
|                           |                             | max | °Č  | +85                                              |
| Dimensions                |                             |     | -   |                                                  |