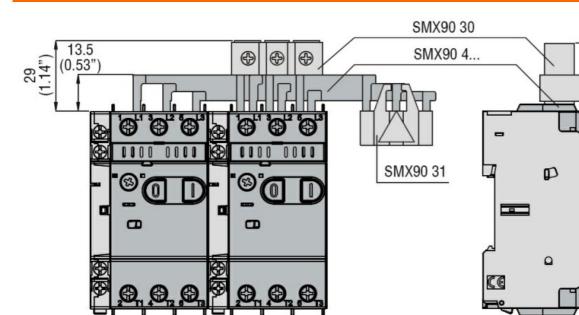

13.5

(0.53)

0.0

29 (1.14")

| Product designation<br>Product type designation<br>Description |    | Three-phase<br>connection<br>busbars<br>54mm/2.13"<br>spacing<br>11SMX<br>Three-phase<br>connection<br>busbars<br>54mm/2.13"<br>spacing |
|----------------------------------------------------------------|----|-----------------------------------------------------------------------------------------------------------------------------------------|
| Accessories for                                                |    | SM1P, SM1R                                                                                                                              |
| Auxiliary contact characteristics                              |    |                                                                                                                                         |
| Rated insulation voltage Ui IEC/EN                             | V  | 690                                                                                                                                     |
| Rated impulse withstand voltage Uimp                           | kV | 4                                                                                                                                       |
| Operational characteristics                                    |    |                                                                                                                                         |
| IEC maximum current (Imax)                                     | А  | 63                                                                                                                                      |
| Mechanical features                                            |    |                                                                                                                                         |
| Weight                                                         | g  | 56                                                                                                                                      |
| Dimensions                                                     |    |                                                                                                                                         |