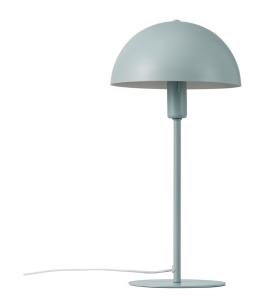

## nordlux®

Height (cm): 40.5 Shade diameter (cm): 20

## Ellen

Item number: 48555023 Green EAN: 5701581458284

Packaging unit 3 Material: Metal/Plastic

IP20, Class 2 (Double isolated), 230V Cord: 150 cm, White textile cable Can the cable be replaced? No

Switch on the cable

E14, Max. 40W, Light source not included

Area: Indoor

The essence of Scandinavian design is reflected in the timeless Ellen series. The simple and round design in this series has been achieved in the most beautiful of ways, where the design of the lamp provides a complete expression. The large, domed screen contrasts nicely with the lightweight frame and, at the same time, contributes visual volume and a wide field of light, giving pleasant lighting.