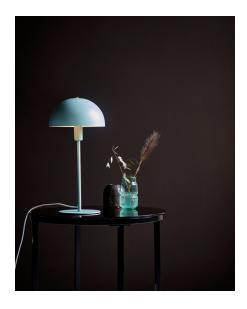

## nordlux®

Height (cm): 40.5 Shade diameter (cm): 20

## Ellen

Item number: 48555023 Green EAN: 5701581458284

Packaging unit 3 Material: Metal/Plastic

IP20, Class 2 (Double isolated), 230V Cord: 150 cm, White textile cable Can the cable be replaced? No

Switch on the cable

E14, Max. 40W, Light source not included

Area: Indoor

The essence of Scandinavian design is reflected in the timeless Ellen series. The simple and round design in this series has been achieved in the most beautiful of ways, where the design of the lamp provides a complete expression. The large, domed screen contrasts nicely with the lightweight frame and, at the same time, contributes visual volume and a wide field of light, giving pleasant lighting.