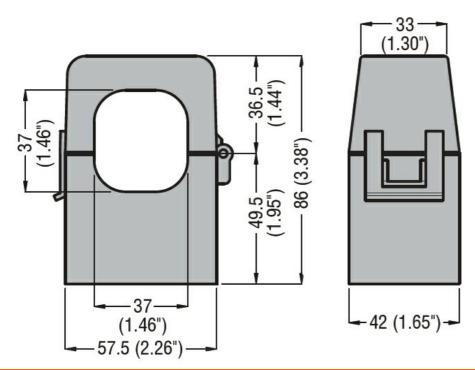

| Product designation Product type designation Type of CT |         |           | Current<br>trasformers<br>DM2TMA0400<br>Split-core |
|---------------------------------------------------------|---------|-----------|----------------------------------------------------|
| Current inputs                                          |         |           |                                                    |
| Primary current Ipn (/5)                                |         | Α         | 400                                                |
| Operational frequency                                   |         |           |                                                    |
|                                                         | min     | Hz        | 50                                                 |
|                                                         | max     | Hz        | 60                                                 |
| Secondary output current                                |         | Α         | 5                                                  |
| Overload withstand Ipn                                  |         | %         | 120                                                |
| Burden                                                  |         |           |                                                    |
|                                                         | cl. 0.5 | VA        | 0.5                                                |
|                                                         | cl. 1   | VA        | 1.5                                                |
| Insulations                                             |         |           |                                                    |
| Rated insulation voltage Ui IEC/EN                      |         | V         | 720                                                |
| IEC rated short-time thermal current Ith                |         | Ith for s | 4060                                               |
| IEC rated dynamic current Idyn                          |         | Ith for s | 2.5                                                |
| Insulation dry type                                     |         |           | Class E                                            |
| Mechanical features                                     |         |           |                                                    |
| Terminals type                                          |         |           | 2m pre-wired                                       |
| Weight                                                  |         | g         | 380                                                |
| Ambient conditions                                      |         |           |                                                    |
| Temperature                                             |         |           |                                                    |
| Operating temperature                                   |         |           |                                                    |
|                                                         | min     | °C        | -25                                                |
|                                                         | max     | °C        | +50                                                |
| Storage temperature                                     |         |           |                                                    |
|                                                         | min     | °C        | -40                                                |
|                                                         | max     | °C        | +80                                                |
| Relative humidity                                       |         | %         | 90                                                 |
| Dimensions                                              |         |           |                                                    |