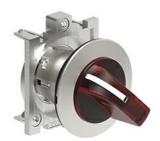

# ILLUMINATED SELECTOR SWITCH ACTUATOR Ø30MM PLATINUM SERIES FLAT METAL, 3 POSITION, 1 - 0 - 2. RED

| Product designation      |                       |     |        | Illuminated selector switch actuator - 3 position |
|--------------------------|-----------------------|-----|--------|---------------------------------------------------|
| Product type designation | on                    |     |        | LPFSL13                                           |
| General characteristics  | 6                     |     |        |                                                   |
| Colour                   |                       |     |        | Red                                               |
| Type of positions        |                       |     |        | Selector switch                                   |
| Material                 |                       |     |        | Aluminium and zinc alloy                          |
| IEC degree of protecti   | on                    |     |        | IP66, IP67 and IP69K                              |
| Mechanical features      |                       |     |        |                                                   |
| Mechanical life          |                       |     | cycles | 1000000                                           |
| Fixing                   |                       |     |        | Without mounting adapter                          |
| Mounting adapter         |                       |     |        | LPXAU120M                                         |
| UL technical data        |                       |     |        |                                                   |
| UL degree of protection  |                       |     |        | Type1, 2, 3R, 4,<br>4X, 12, 12K                   |
| Ambient conditions       |                       |     |        |                                                   |
| Temperature              |                       |     |        |                                                   |
|                          | Operating temperature |     |        |                                                   |
|                          |                       | min | °C     | -25                                               |
|                          |                       | max | °C     | +70                                               |
|                          | Storage temperature   |     |        |                                                   |
|                          |                       | min | °C     | -40                                               |
| D'                       |                       | max | °C     | +85                                               |