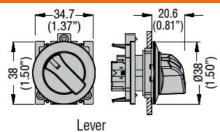

|                                                   |
|                          | Operating temperature |     |        |                                                   |
|                          |                       | min | °C     | -25                                               |
|                          |                       | max | °C     | +70                                               |
|                          | Storage temperature   |     |        |                                                   |
|                          |                       | min | °C     | -40                                               |
| D'                       |                       | max | °C     | +85                                               |

#### Dimensions



### Certifications and compliance

| Com   | pliance  |
|-------|----------|
| 00111 | pilalice |

CSA C22.2 n° 14 IEC/EN/BS 60947-1 IEC/EN/BS 60947-5-1

UL508

Certificates

cULus

## ETIM classification



## LPFSL1304

ILLUMINATED SELECTOR SWITCH ACTUATOR Ø30MM PLATINUM SERIES FLAT METAL, 3 POSITION, 1 - 0 - 2. RED

ETIM 8.0

EC002611 -Control switch