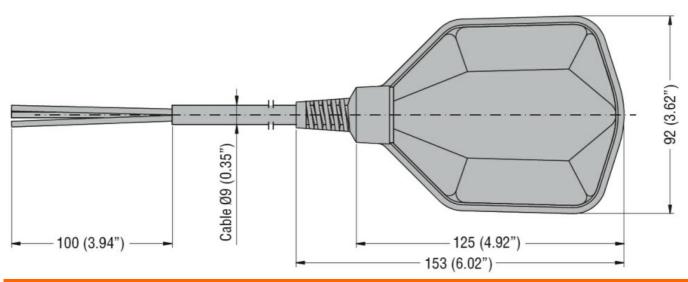

| Product designation Product type designation Function Counterweights | on                    |     |        | Float switches for grey water LVFSN1 Emptying or filling |
|----------------------------------------------------------------------|-----------------------|-----|--------|----------------------------------------------------------|
| Counterweight                                                        |                       |     |        | External (provided with the float switch)                |
| Activation angle                                                     |                       |     |        | 45°                                                      |
| Relay outputs  Number of relays                                      |                       |     | Nr.    | 1                                                        |
| Contact arrangement                                                  |                       |     | INI.   | 1 changeover<br>contact C/O-<br>SPDT                     |
| Rated operational voltage                                            | ge AC (IEC)           |     | VAC    | 250                                                      |
| Contact ratings                                                      |                       |     |        | AC1 10A<br>250VAC AC15<br>8A 250VAC                      |
| Connections                                                          |                       |     |        |                                                          |
| Maximum cable lenght                                                 |                       |     | m / ft | 3                                                        |
| Ambient conditions                                                   |                       |     |        |                                                          |
| Temperature                                                          |                       |     |        |                                                          |
|                                                                      | Operating temperature |     |        |                                                          |
|                                                                      |                       | max | °C     | +40                                                      |
|                                                                      | Storage temperature   | may | °C     | +80                                                      |
| Maximum aparating pro                                                | COURO                 | max | bar    | 3                                                        |
| Maximum operating pressure  Maximum installation depth               |                       |     | m Dai  | 30                                                       |
| Housing                                                              | рит                   |     | - 111  | 30                                                       |
| Cable material                                                       |                       |     |        | Neoprene H07<br>RN-F3X1                                  |
| Float casing material                                                |                       |     |        | Polypropylene                                            |
| IEC degree of protection                                             |                       |     |        | IP68                                                     |
| Weight                                                               |                       |     | g      | 640                                                      |
| Dimensions                                                           |                       |     |        |                                                          |