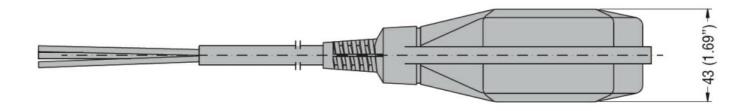

| Product designation Product type designation Function Counterweights | on                    |     |        | Float switches for grey water LVFSN1 Emptying or filling |
|----------------------------------------------------------------------|-----------------------|-----|--------|----------------------------------------------------------|
| Counterweight                                                        |                       |     |        | External (provided with the float switch)                |
| Activation angle                                                     |                       |     |        | 45°                                                      |
| Relay outputs  Number of relays                                      |                       |     | Nr.    | 1                                                        |
| Contact arrangement                                                  |                       |     | INI.   | 1 changeover<br>contact C/O-<br>SPDT                     |
| Rated operational voltage                                            | ge AC (IEC)           |     | VAC    | 250                                                      |
| Contact ratings                                                      |                       |     |        | AC1 10A<br>250VAC AC15<br>8A 250VAC                      |
| Connections                                                          |                       |     |        |                                                          |
| Maximum cable lenght                                                 |                       |     | m / ft | 3                                                        |
| Ambient conditions                                                   |                       |     |        |                                                          |
| Temperature                                                          |                       |     |        |                                                          |
|                                                                      | Operating temperature |     |        |                                                          |
|                                                                      |                       | max | °C     | +40                                                      |
|                                                                      | Storage temperature   | may | °C     | +80                                                      |
| Maximum aparating pro                                                | COURO                 | max | bar    | 3                                                        |
| Maximum operating pressure  Maximum installation depth               |                       |     | m Dai  | 30                                                       |
| Housing                                                              | рит                   |     | - 111  | 30                                                       |
| Cable material                                                       |                       |     |        | Neoprene H07<br>RN-F3X1                                  |
| Float casing material                                                |                       |     |        | Polypropylene                                            |
| IEC degree of protection                                             |                       |     |        | IP68                                                     |
| Weight                                                               |                       |     | g      | 640                                                      |
| Dimensions                                                           |                       |     |        |                                                          |