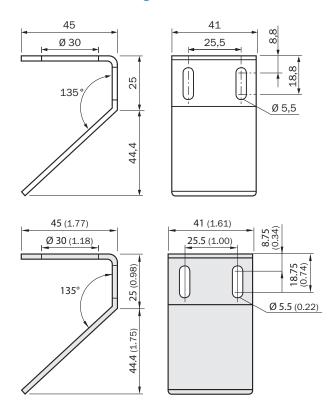

LASS 11.0     | 27273605                                                                              |
| ECLASS 12.0     | 27273605                                                                              |
| ETIM 5.0        | EC002467                                                                              |
| ETIM 6.0        | EC002467                                                                              |
| ETIM 7.0        | EC002467                                                                              |
| ETIM 8.0        | EC002467                                                                              |
| UNSPSC 16.0901  | 39111827                                                                              |

Dimensional drawing (Dimensions in mm (inch))



# SICK AT A GLANCE

SICK is one of the leading manufacturers of intelligent sensors and sensor solutions for industrial applications. A unique range of products and services creates the perfect basis for controlling processes securely and efficiently, protecting individuals from accidents and preventing damage to the environment.

We have extensive experience in a wide range of industries and understand their processes and requirements. With intelligent sensors, we can deliver exactly what our customers need. In application centers in Europe, Asia and North America, system solutions are tested and optimized in accordance with customer specifications. All this makes us a reliable supplier and development partner.

Comprehensive services complete our offering: SICK LifeTime Services provid