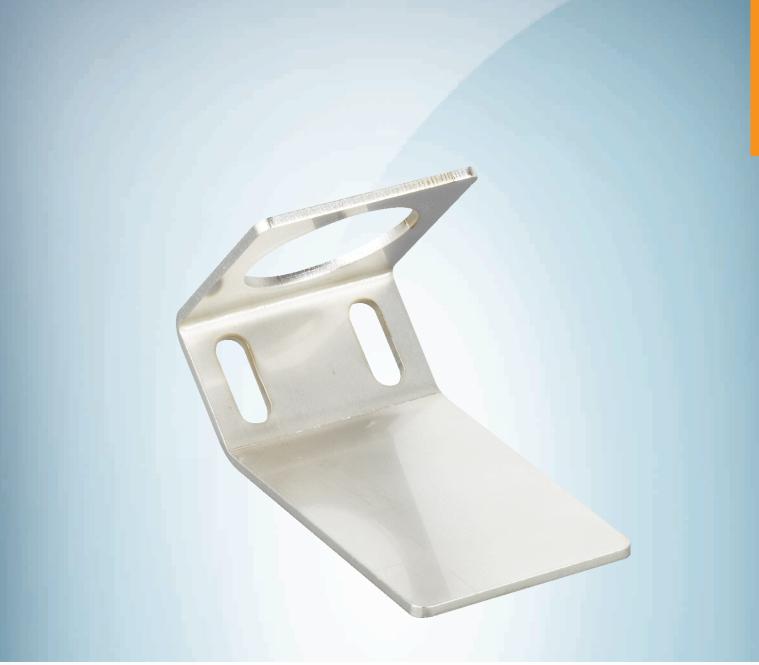

#### Technical specifications

| Accessory group | Deflector mirrors                                                                     |
|-----------------|---------------------------------------------------------------------------------------|
| Description     | 90° sound deflection plate for UM30-211xxx, UM30-212xxx, UM30-213xxx, stainless steel |
| Classifications |                                                                                       |
| ECLASS 5.0      | 27279207                                                                              |
| ECLASS 5.1.4    | 27279207                                                                              |
| ECLASS 6.0      | 27279207                                                                              |
| ECLASS 6.2      | 27279207                                                                              |
| ECLASS 7.0      | 27279207                                                                              |
| ECLASS 8.0      | 27279207                                                                              |
| ECLASS 8.1      | 27279207                                                                              |
| ECLASS 9.0      | 27273605                                                                              |
| ECLASS 10.0     | 27273605                                                                              |
| ECLASS 11.0     | 27273605                                                                              |
| ECLASS 12.0     | 27273605                                                                              |
| ETIM 5.0        | EC002467                                                                              |
| ETIM 6.0        | EC002467                                                                              |
| ETIM 7.0        | EC002467                                                                              |
| ETIM 8.0        | EC002467                                                                              |
| UNSPSC 16.0901  | 39111827                                                                              |