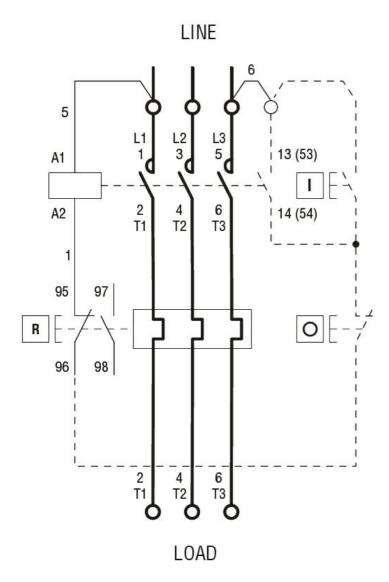

DIRECT-ON-LINE-STARTER, ENCLOSED WITH THERMAL OVERLOAD RELAY, WITH RESET PUSHBUTTON, WITH BF09/BF18 CONTACTOR, 18A MAX (7.5KW AT 400V), IP65.

CONTACTOR COIL VOLTAGE 230VAC 50/60HZ

Wiring diagrams

DIRECT-ON-LINE-STARTER, ENCLOSED WITH THERMAL OVERLOAD RELAY, WITH RESET PUSHBUTTON, WITH BF09/BF18 CONTACTOR, 18A MAX (7.5KW AT 400V), IP65. CONTACTOR COIL VOLTAGE 230VAC 50/60HZ

R = Reset; I = Start; O = Stop