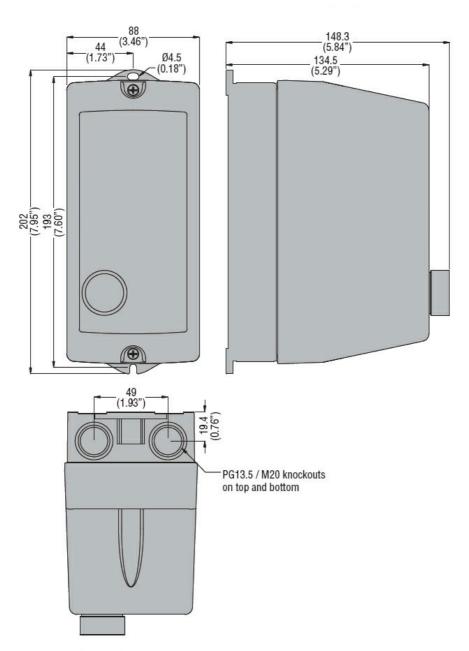

DIRECT-ON-LINE-STARTER, ENCLOSED WITH THERMAL OVERLOAD RELAY, WITH RESET PUSHBUTTON, WITH BF09/BF18 CONTACTOR, 18A MAX (7.5KW AT 400V), IP65. CONTACTOR COIL VOLTAGE 230VAC 50/60HZ

| Product type designation         M1R00912A9           Electrical features         A         6.3-10           Relay adj range         A         6.3-10           IEC technical characteristics (≤440V)         Ie A         10 kW         kW         34           Components         Starter enclosure standard supplied         M1RA           Contactor standard supplied         BF0910A         F7381000           Mechanical features         Weight         g         995           Ambient conditions         g         995           Operating temperature         min °C -25 max °C +60           Storage temperature         min °C -40 max °C +70           Resistance & Protection         Frontal IP degree         IP65           Dimensions                                                                                                                                                                                                                                                                                                                                                                                                                                                                                                                                                                                                                                                                                                                                                                                                                                                                                                                                                                                                                                                                                                                                                                                                                                                                                                                                     | Product designation                   |     |    | Direct-on-line starter |
|-----------------------------------------------------------------------------------------------------------------------------------------------------------------------------------------------------------------------------------------------------------------------------------------------------------------------------------------------------------------------------------------------------------------------------------------------------------------------------------------------------------------------------------------------------------------------------------------------------------------------------------------------------------------------------------------------------------------------------------------------------------------------------------------------------------------------------------------------------------------------------------------------------------------------------------------------------------------------------------------------------------------------------------------------------------------------------------------------------------------------------------------------------------------------------------------------------------------------------------------------------------------------------------------------------------------------------------------------------------------------------------------------------------------------------------------------------------------------------------------------------------------------------------------------------------------------------------------------------------------------------------------------------------------------------------------------------------------------------------------------------------------------------------------------------------------------------------------------------------------------------------------------------------------------------------------------------------------------------------------------------------------------------------------------------------------------------------------------|---------------------------------------|-----|----|------------------------|
| Relay adj range         A         6.3-10           IEC technical characteristics (≤440V)         Ie         A         10           kW         kW         34           Components           Starter enclosure standard supplied         M1RA           Contactor standard supplied         BF0910A           Thermal relay standard supplied         RF381000           Mechanical features           Weight         g         995           Ambient conditions         min         °C         -25           Operating temperature         min         °C         -25           Storage temperature         min         °C         -40           Resistance & Protection         Frontal IP degree         IP65                                                                                                                                                                                                                                                                                                                                                                                                                                                                                                                                                                                                                                                                                                                                                                                                                                                                                                                                                                                                                                                                                                                                                                                                                                                                                                                                                                                | Product type designation              |     |    | M1R00912A9             |
| EC technical characteristics (≤440V)                                                                                                                                                                                                                                                                                                                                                                                                                                                                                                                                                                                                                                                                                                                                                                                                                                                                                                                                                                                                                                                                                                                                                                                                                                                                                                                                                                                                                                                                                                                                                                                                                                                                                                                                                                                                                                                                                                                                                                                                                                                          |                                       |     |    |                        |
| Ie                                                                                                                                                                                                                                                                                                                                                                                                                                                                                                                                                                                                                                                                                                                                                                                                                                                                                                                                                                                                                                                                                                                                                                                                                                                                                                                                                                                                                                                                                                                                                                                                                                                                                                                                                                                                                                                                                                                                                                                                                                                                                            | Relay adj range                       |     | Α  | 6.3-10                 |
| Components           Starter enclosure standard supplied         M1RA           Contactor standard supplied         BF0910A           Thermal relay standard supplied         RF381000           Mechanical features         Weight         g         995           Ambient conditions         ———————————————————————————————————                                                                                                                                                                                                                                                                                                                                                                                                                                                                                                                                                                                                                                                                                                                                                                                                                                                                                                                                                                                                                                                                                                                                                                                                                                                                                                                                                                                                                                                                                                                                                                                                                                                                                                                                                            | IEC technical characteristics (≤440V) |     |    |                        |
| Components           Starter enclosure standard supplied         M1RA           Contactor standard supplied         BF0910A           Thermal relay standard supplied         RF381000           Mechanical features         Weight         g         995           Ambient conditions         Operating temperature           min         °C         -25           max         °C         +60           Storage temperature         min         °C         -40           Resistance & Protection         Frontal IP degree         IP65                                                                                                                                                                                                                                                                                                                                                                                                                                                                                                                                                                                                                                                                                                                                                                                                                                                                                                                                                                                                                                                                                                                                                                                                                                                                                                                                                                                                                                                                                                                                                      |                                       | le  | Α  | 10                     |
| Starter enclosure standard supplied         M1RA           Contactor standard supplied         BF0910A           Thermal relay standard supplied         RF381000           Mechanical features         Weight         g         995           Ambient conditions         Operating temperature           min         °C         -25           max         °C         +60           Storage temperature         min         °C         -40           Resistance & Protection         Tental IP degree         IP65                                                                                                                                                                                                                                                                                                                                                                                                                                                                                                                                                                                                                                                                                                                                                                                                                                                                                                                                                                                                                                                                                                                                                                                                                                                                                                                                                                                                                                                                                                                                                                            |                                       | kW  | kW | 34                     |
| Contactor standard supplied                                                                                                                                                                                                                                                                                                                                                                                                                                                                                                                                                                                                                                                                                                                                                                                                                                                                                                                                                                                                                                                                                                                                                                                                                                                                                                                                                                                                                                                                                                                                                                                                                                                                                                                                                                                                                                                                                                                                                                                                                                                                   | Components                            |     |    |                        |
| Thermal relay standard supplied   RF381000                                                                                                                                                                                                                                                                                                                                                                                                                                                                                                                                                                                                                                                                                                                                                                                                                                                                                                                                                                                                                                                                                                                                                                                                                                                                                                                                                                                                                                                                                                                                                                                                                                                                                                                                                                                                                                                                                                                                                                                                                                                    | Starter enclosure standard supplied   |     |    | M1RA                   |
| Mechanical features           Weight         g         995           Ambient conditions         Operating temperature           min         °C         -25           max         °C         +60           Storage temperature           min         °C         -40           max         °C         +70           Resistance & Protection           Frontal IP degree         IP65                                                                                                                                                                                                                                                                                                                                                                                                                                                                                                                                                                                                                                                                                                                                                                                                                                                                                                                                                                                                                                                                                                                                                                                                                                                                                                                                                                                                                                                                                                                                                                                                                                                                                                            | Contactor standard supplied           |     |    | BF0910A                |
| Weight         g         995           Ambient conditions                                                                                                                                                                                                                                                                                                                                                                                                                                                                                                                                                                                                                                                                                                                                                                                                                                                                                                                                                                                                                                                                                                                                                                                                                                                                                                                                                                                                                                                                                                                                                                                                                                                                                                                                                                                                                                                                                                                                                                                                                                     | Thermal relay standard supplied       |     |    | RF381000               |
| Ambient conditions           Operating temperature         min °C -25 max °C +60           Storage temperature         min °C -40 max °C +70           Resistance & Protection         IP65                                                                                                                                                                                                                                                                                                                                                                                                                                                                                                                                                                                                                                                                                                                                                                                                                                                                                                                                                                                                                                                                                                                                                                                                                                                                                                                                                                                                                                                                                                                                                                                                                                                                                                                                                                                                                                                                                                   | Mechanical features                   |     |    |                        |
| Operating temperature           min max         °C -25 -25 -25 -25 -25 -25 -25 -25 -25 -25                                                                                                                                                                                                                                                                                                                                                                                                                                                                                                                                                                                                                                                                                                                                                                                                                                                                                                                                                                                                                                                                                                                                                                                                                                                                                                                                                                                                                                                                                                                                                                                                                                                                                                                                                                                                                                                                                                                                                                                                    | Weight                                |     | g  | 995                    |
| min min max         °C -25 result | Ambient conditions                    |     |    |                        |
| max         °C         +60           Storage temperature         min         °C         -40           max         °C         +70           Resistance & Protection           Frontal IP degree         IP65                                                                                                                                                                                                                                                                                                                                                                                                                                                                                                                                                                                                                                                                                                                                                                                                                                                                                                                                                                                                                                                                                                                                                                                                                                                                                                                                                                                                                                                                                                                                                                                                                                                                                                                                                                                                                                                                                   | Operating temperature                 |     |    |                        |
| Storage temperature  min °C -40 max °C +70  Resistance & Protection  Frontal IP degree  IP65                                                                                                                                                                                                                                                                                                                                                                                                                                                                                                                                                                                                                                                                                                                                                                                                                                                                                                                                                                                                                                                                                                                                                                                                                                                                                                                                                                                                                                                                                                                                                                                                                                                                                                                                                                                                                                                                                                                                                                                                  |                                       | min | °C | -25                    |
| min °C -40 max °C +70  Resistance & Protection  Frontal IP degree  IP65                                                                                                                                                                                                                                                                                                                                                                                                                                                                                                                                                                                                                                                                                                                                                                                                                                                                                                                                                                                                                                                                                                                                                                                                                                                                                                                                                                                                                                                                                                                                                                                                                                                                                                                                                                                                                                                                                                                                                                                                                       |                                       | max | °C | +60                    |
| Resistance & Protection Frontal IP degree  max °C +70  IP65                                                                                                                                                                                                                                                                                                                                                                                                                                                                                                                                                                                                                                                                                                                                                                                                                                                                                                                                                                                                                                                                                                                                                                                                                                                                                                                                                                                                                                                                                                                                                                                                                                                                                                                                                                                                                                                                                                                                                                                                                                   | Storage temperature                   |     |    |                        |
| Resistance & Protection Frontal IP degree IP65                                                                                                                                                                                                                                                                                                                                                                                                                                                                                                                                                                                                                                                                                                                                                                                                                                                                                                                                                                                                                                                                                                                                                                                                                                                                                                                                                                                                                                                                                                                                                                                                                                                                                                                                                                                                                                                                                                                                                                                                                                                |                                       | min | °C | -40                    |
| Frontal IP degree IP65                                                                                                                                                                                                                                                                                                                                                                                                                                                                                                                                                                                                                                                                                                                                                                                                                                                                                                                                                                                                                                                                                                                                                                                                                                                                                                                                                                                                                                                                                                                                                                                                                                                                                                                                                                                                                                                                                                                                                                                                                                                                        |                                       | max | °C | +70                    |
| Frontal IP degree IP65                                                                                                                                                                                                                                                                                                                                                                                                                                                                                                                                                                                                                                                                                                                                                                                                                                                                                                                                                                                                                                                                                                                                                                                                                                                                                                                                                                                                                                                                                                                                                                                                                                                                                                                                                                                                                                                                                                                                                                                                                                                                        | Resistance & Protection               |     |    |                        |
| •                                                                                                                                                                                                                                                                                                                                                                                                                                                                                                                                                                                                                                                                                                                                                                                                                                                                                                                                                                                                                                                                                                                                                                                                                                                                                                                                                                                                                                                                                                                                                                                                                                                                                                                                                                                                                                                                                                                                                                                                                                                                                             |                                       |     |    | IP65                   |
|                                                                                                                                                                                                                                                                                                                                                                                                                                                                                                                                                                                                                                                                                                                                                                                                                                                                                                                                                                                                                                                                                                                                                                                                                                                                                                                                                                                                                                                                                                                                                                                                                                                                                                                                                                                                                                                                                                                                                                                                                                                                                               | •                                     |     |    |                        |