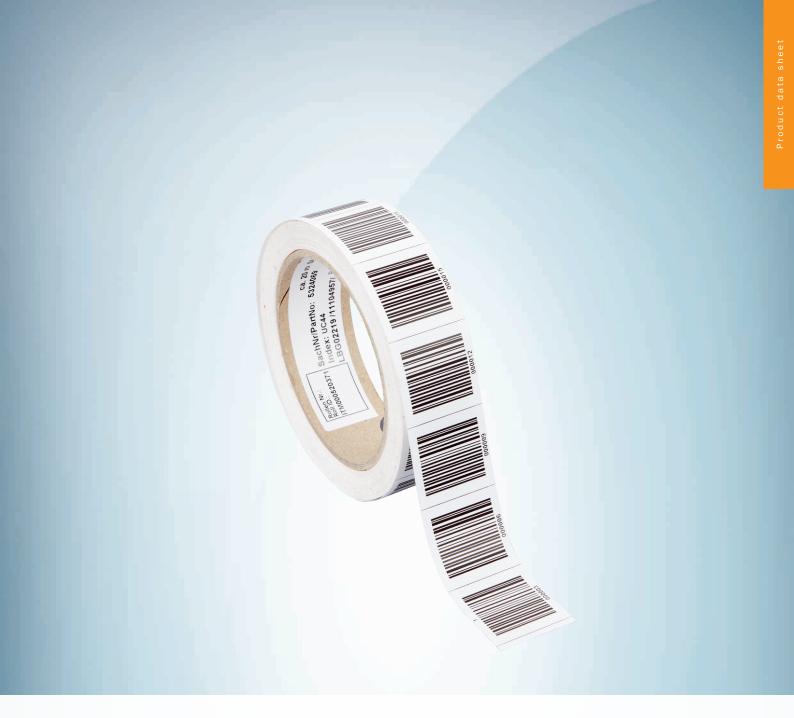

Bar code tape

## Technical specifications

| Accessory group  | Codes                                              |
|------------------|----------------------------------------------------|
| Accessory family | Positioning codes                                  |
| Description      | 30 mm, height: 30 mm, measuring range: 460 m 480 m |