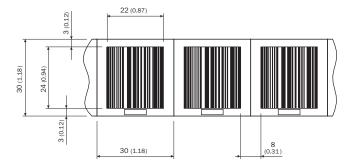

# Dimensional drawing (Dimensions in mm (inch))

## Technical specifications

| Accessory group  | Codes                                              |
|------------------|----------------------------------------------------|
| Accessory family | Positioning codes                                  |
| Description      | 30 mm, height: 30 mm, measuring range: 460 m 480 m |