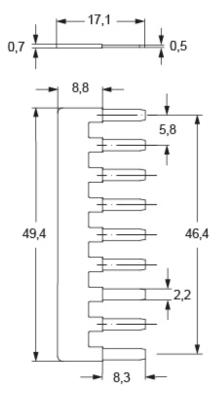

## Part number CR BDSH9A

Catalogue drawings

Dimensions shown in mm are not binding and may be changed without notice.