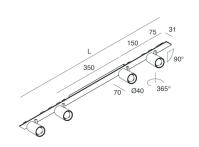

# **Features**

Use: Indoor

Type of installation: RECESSED INTO PLASTERBOARD, SUSPENDED, CEILING MOUNTED

Emission: ADJUSTABLE

Optics: SPOT Beam: 40° Colour: CAFFE Dimming: ON/OFF Emergency: NO L: 800mm A: 31mm Made in: ITALY Warranty: 5 years