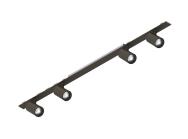

# P-30 STRIP LED

105888.20

# **Features**

Use: Indoor

Type of installation: RECESSED INTO PLASTERBOARD, SUSPENDED, CEILING MOUNTED

Emission: ADJUSTABLE

Optics: SPOT Beam: 40° Colour: CAFFE Dimming: ON/OFF Emergency: NO L: 800mm A: 31mm Made in: ITALY Warranty: 5 years