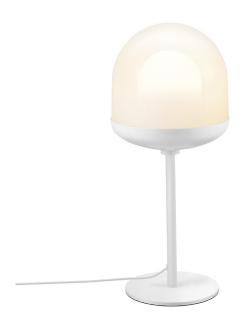

## nordlux®

Height (cm): 42.5 Width (cm): 18

18

Shade diameter (cm): 18 Tube diameter (cm): 1.6

## Magia

Item number: 2112035001 White EAN: 5704924005176

Packaging unit 3 Material: Glass/Metal

IP20, Class 2 (Double isolated), 230V

Cord: 150 cm, White

Can the cable be replaced? False

Switch on the cable

E27, Max. 15W, Light source not included

Area: Indoor

The Magia series radiates a modern and minimalist design in all its simplicity. The gradient colour effect on the mouthblown glass shade adds to a contemporary and trendy look. Create your own design expression with a decorative bulb or use the included diffuser for a soft, glare-free light.