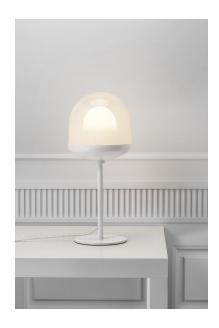

## nordlux®

Height (cm): 42.5 Width (cm): 18

18

Shade diameter (cm): 18 Tube diameter (cm): 1.6

## Magia

Item number: 2112035001 White EAN: 5704924005176

Packaging unit 3 Material: Glass/Metal

IP20, Class 2 (Double isolated), 230V

Cord: 150 cm, White

Can the cable be replaced? False

Switch on the cable

E27, Max. 15W, Light source not included

Area: Indoor

The Magia series radiates a modern and minimalist design in all its simplicity. The gradient colour effect on the mouthblown glass shade adds to a contemporary and trendy look. Create your own design expression with a decorative bulb or use the included diffuser for a soft, glare-free light.