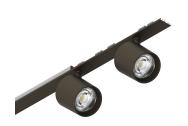

# P-30 STRIP LED

105848.20

# **Features**

Use: Indoor

Type of installation: RECESSED INTO PLASTERBOARD, SUSPENDED, CEILING MOUNTED

Emission: ADJUSTABLE

Optics: SPOT Beam: 34° Colour: CAFFE Dimming: ON/OFF Emergency: NO L: 800mm A: 31mm Made in: ITALY Warranty: 5 years Weight: 0.9kg