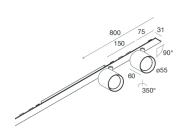

# **Features**

Use: Indoor

Type of installation: RECESSED INTO PLASTERBOARD, SUSPENDED, CEILING MOUNTED

Emission: ADJUSTABLE

Optics: SPOT Beam: 34° Colour: CAFFE Dimming: ON/OFF Emergency: NO L: 800mm A: 31mm Made in: ITALY Warranty: 5 years Weight: 0.9kg