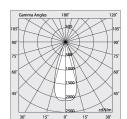

# **Features**

Use: Indoor

Type of installation: RECESSED INTO PLASTERBOARD, SUSPENDED, CEILING MOUNTED

Emission: ADJUSTABLE

Optics: SPOT Beam: 34° Colour: CAFFE Dimming: ON/OFF Emergency: NO L: 800mm A: 31mm Made in: ITALY Warranty: 5 years Weight: 0.9kg