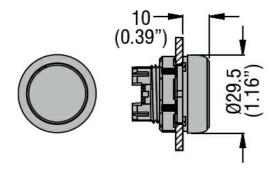

## PUSHBUTTON ACTUATOR, SPRING RETURN, WITH SYMBOL Ø22MM PLATINUM SERIES CHROMED PLASTIC, FLUSH, I/WHITE

| Product designation      |                       |     |        | Pushbutton<br>actuators, spring<br>return, with<br>symbol |
|--------------------------|-----------------------|-----|--------|-----------------------------------------------------------|
| Product type designation |                       |     |        | LPCB11                                                    |
| General characteristics  | S                     |     |        |                                                           |
| Colour                   |                       |     |        | White                                                     |
| Type of positions        |                       |     |        | Flush pushbutton                                          |
| Material                 |                       |     |        | Polyamide                                                 |
| IEC degree of protection |                       |     |        | IP66, IP67 and IP69K                                      |
| Mechanical features      |                       |     |        |                                                           |
| Operating force          |                       |     | kg-lb  | <0.5Kg / 1.1lb                                            |
| Mechanical life          |                       |     | cycles | 5000000                                                   |
| Fixing                   |                       |     |        | Without mounting adapter                                  |
| Mounting adapter         |                       |     |        | LPXAU120                                                  |
| Weight                   |                       |     | g      | 25                                                        |
| UL technical data        |                       |     |        |                                                           |
| UL degree of protection  |                       |     |        | Type1, 2, 3R, 4,<br>4X, 12, 12K                           |
| Ambient conditions       |                       |     |        |                                                           |
| Temperature              |                       |     |        |                                                           |
|                          | Operating temperature |     |        |                                                           |
|                          |                       | min | °C     | -25                                                       |
|                          |                       | max | °C     | +70                                                       |
|                          | Storage temperature   |     |        |                                                           |
|                          |                       | min | °C     | -40                                                       |
|                          |                       | max | °C     | +85                                                       |
| Dimensions               |                       |     |        |                                                           |