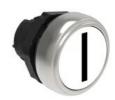

## PUSHBUTTON ACTUATOR, SPRING RETURN, WITH SYMBOL Ø22MM PLATINUM SERIES CHROMED PLASTIC, FLUSH, I/WHITE

| Product designation      |                       |     |        | Pushbutton<br>actuators, spring<br>return, with<br>symbol |
|--------------------------|-----------------------|-----|--------|-----------------------------------------------------------|
| Product type designation |                       |     |        | LPCB11                                                    |
| General characteristics  | S                     |     |        |                                                           |
| Colour                   |                       |     |        | White                                                     |
| Type of positions        |                       |     |        | Flush pushbutton                                          |
| Material                 |                       |     |        | Polyamide                                                 |
| IEC degree of protection |                       |     |        | IP66, IP67 and IP69K                                      |
| Mechanical features      |                       |     |        |                                                           |
| Operating force          |                       |     | kg-lb  | <0.5Kg / 1.1lb                                            |
| Mechanical life          |                       |     | cycles | 5000000                                                   |
| Fixing                   |                       |     |        | Without mounting adapter                                  |
| Mounting adapter         |                       |     |        | LPXAU120                                                  |
| Weight                   |                       |     | g      | 25                                                        |
| UL technical data        |                       |     |        |                                                           |
| UL degree of protection  |                       |     |        | Type1, 2, 3R, 4,<br>4X, 12, 12K                           |
| Ambient conditions       |                       |     |        |                                                           |
| Temperature              |                       |     |        |                                                           |
|                          | Operating temperature |     |        |                                                           |
|                          |                       | min | °C     | -25                                                       |
|                          |                       | max | °C     | +70                                                       |
|                          | Storage temperature   |     |        |                                                           |
|                          |                       | min | °C     | -40                                                       |
|                          |                       | max | °C     | +85                                                       |
| Dimensions               |                       |     |        |                                                           |

## **LPCB1118**

PUSHBUTTON ACTUATOR, SPRING RETURN, WITH SYMBOL Ø22MM PLATINUM SERIES CHROMED PLASTIC, FLUSH, I/WHITE

|                     | UL508 |
|---------------------|-------|
| Certificates        |       |
|                     | CCC   |
|                     | cULus |
|                     | EAC   |
|                     | RINA  |
| ETIM classification |       |