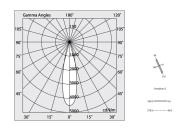

# **Features**

Use: Indoor

Type of installation: RECESSED INTO PLASTERBOARD, SUSPENDED, CEILING MOUNTED

Emission: ADJUSTABLE

Optics: SPOT Beam: 20°

Colour: CAPPUCCINO Dimming: ON/OFF Emergency: NO L: 800mm A: 31mm Made in: ITALY Warranty: 5 years