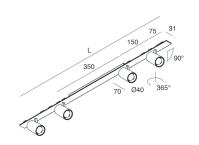

# **Features**

Use: Indoor

Type of installation: RECESSED INTO PLASTERBOARD, SUSPENDED, CEILING MOUNTED

Emission: ADJUSTABLE

Optics: SPOT Beam: 20°

Colour: CAPPUCCINO Dimming: ON/OFF Emergency: NO L: 800mm A: 31mm Made in: ITALY Warranty: 5 years