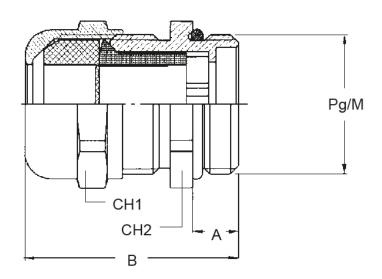

## Catalogue drawings

### AS C..P - AS M..P

| AS CP | Α   | В  | CH1 | CH2 |
|-------|-----|----|-----|-----|
| 11    | 6   | 26 | 20  | 20  |
| 13,5  | 6,5 | 28 | 22  | 22  |
| 16    | 6,5 | 30 | 24  | 24  |
| 21    | 7   | 35 | 30  | 30  |
| 29    | 8   | 43 | 40  | 40  |
| 36    | 9   | 50 | 50  | 50  |
| 42    | 10  | 57 | 58  | 58  |

| AS MP | Α   | В  | CH1 | CH2 |
|-------|-----|----|-----|-----|
| 20    | 7   | 29 | 22  | 22  |
| 25    | 8   | 37 | 30  | 30  |
| 32    | 8,5 | 45 | 40  | 40  |
| 40    | 8,5 | 45 | 40  | 42  |
| 50    | 9,5 | 51 | 50  | 55  |

## Notes

Dimensions shown in mm are not binding and may be changed without notice.