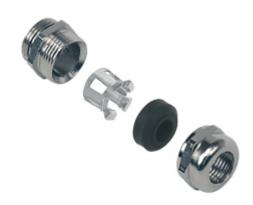

## AS C21P

Complete cable gland, Pg21, for diameter 11,5-18 mm

**Product description** 

Product type Complete cable gland

Cable entry Pg2

**Specification** For diameter 11,5-18 mm

**Technical data** 

IP degree of

### Part number

# AS C21P