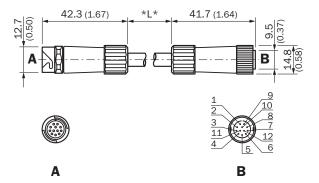

Shielded                                |
| Signal type            | RS-422                                  |
| Note                   | OD Precision specific                   |

#### Classifications

| ECLASS 5.0     | 19030312 |
|----------------|----------|
| ECLASS 5.1.4   | 19030312 |
| ECLASS 6.0     | 27060304 |
| ECLASS 6.2     | 27060304 |
| ECLASS 7.0     | 27060304 |
| ECLASS 8.0     | 27060304 |
| ECLASS 8.1     | 27060304 |
| ECLASS 9.0     | 27060304 |
| ECLASS 10.0    | 27060304 |
| ECLASS 11.0    | 27060304 |
| ECLASS 12.0    | 27060304 |
| ETIM 5.0       | EC000830 |
| ETIM 6.0       | EC000830 |
| ETIM 7.0       | EC003249 |
| ETIM 8.0       | EC003249 |
| UNSPSC 16.0901 | 26121604 |

#### Dimensional drawing (Dimensions in mm (inch))

#### DSL-1212-G05M DOL-1212-G05M



## Connection diagram



# SICK AT A GLANCE

SICK is one of the leading manufacturers of intelligent sensors and sensor solutions for industrial applications. A unique range of products and services creates the perfect basis for controlling processes securely and efficiently, protecting individuals from accidents and preventing damage to the environment.

We have extensive experience in a wide range of industries and understand their processes and requirements. With intelligent sensors, we can deliver exactly what our customers need. In application centers in Europe, Asia and North America, system solutions are tested and optimized in accordance with customer specifications. All this makes us a reliable supplier and development partner.

Comprehensive services complete our offering: SICK