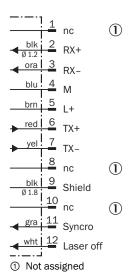

|
| Signal type            | RS-422                                  |
| Note                   | OD Precision specific                   |

#### Classifications

| ECLASS 5.0     | 19030312 |
|----------------|----------|
| ECLASS 5.1.4   | 19030312 |
| ECLASS 6.0     | 27060304 |
| ECLASS 6.2     | 27060304 |
| ECLASS 7.0     | 27060304 |
| ECLASS 8.0     | 27060304 |
| ECLASS 8.1     | 27060304 |
| ECLASS 9.0     | 27060304 |
| ECLASS 10.0    | 27060304 |
| ECLASS 11.0    | 27060304 |
| ECLASS 12.0    | 27060304 |
| ETIM 5.0       | EC000830 |
| ETIM 6.0       | EC000830 |
| ETIM 7.0       | EC003249 |
| ETIM 8.0       | EC003249 |
| UNSPSC 16.0901 | 26121604 |

#### Dimensional drawing (Dimensions in mm (inch))

#### DSL-1212-G05M DOL-1212-G05M



## Connection diagram



# SICK AT A GLANCE

SICK is one of the leading manufacturers of intelligent sensors and sensor solutions for industrial applications. A unique range of products and services creates the perfect basis for controlling processes securely and efficiently, protecting individuals from accidents and preventing damage to the environment.

We have extensive experience in a wide range of industries and understand their processes and requirements. With intelligent sensors, we can deliver exactly what our customers need. In application centers in Europe, Asia and North America, system solutions are tested and optimized in accordance with customer specifications. All this makes us a reliable supplier and development partner.

Comprehensive services complete our offering: SICK LifeTime Services provid