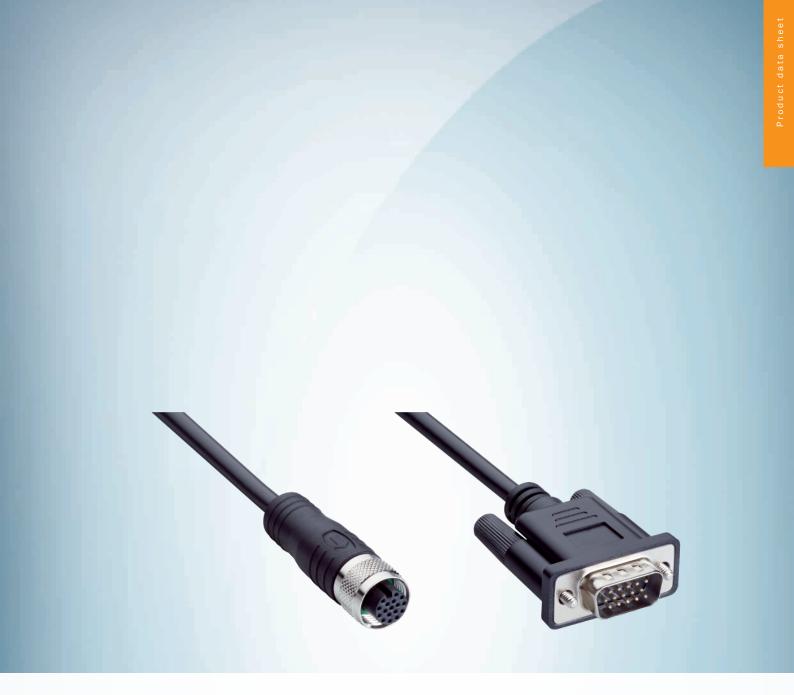

# YF2A2D-020S01MHDAC

Sensor/actuator cable

**PLUG CONNECTORS AND CABLES** 

#### Technical specifications

| Connection type head A | Female connector, M12, 17-pin, straight    |
|------------------------|--------------------------------------------|
| Connection type head B | Male connector, D-Sub-HD, 15-pin, straight |
| Cable                  | 2 m                                        |
| Shielding              | Shielded                                   |
| Signal type            | Power, serial, CAN, digital I/Os           |
| Description            | Lector61x cable for CDF fieldbus module    |