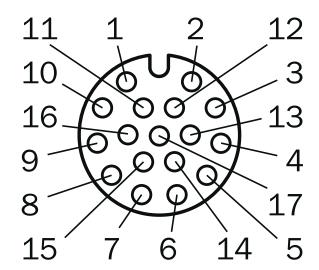

#### PIN assignment

- ① Light blue/White/Red
- ② Pink/Light green
- ③ Green
- White
- ⑤ n.c.
- Yellow
- ⑦ n.c.
- 8 n.c.9 Red
- 1 Brown
- ① n.c.
- 1 Orange
- ® BluePurple
- ® Black
- 16 Gray
- 1 n.c.