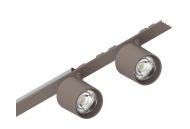

#### **Features**

Use: Indoor

Type of installation: RECESSED INTO PLASTERBOARD, SUSPENDED, CEILING MOUNTED

Emission: ADJUSTABLE

Optics: SPOT Beam: 14°

Colour: CAPPUCCINO Dimming: ON/OFF Emergency: NO L: 800mm A: 31mm Made in: ITALY Warranty: 5 years