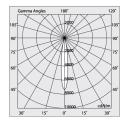

#### Source

Light source: LED Source power: 18W

Source luminous flux: 1948lm Colour temperature: 2700K

CRI: >90

Colour tolerance: 2 Step MacAdam LED lifespan: 50000h L80 B20