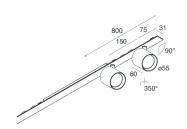

#### **Features**

Use: Indoor

Type of installation: RECESSED INTO PLASTERBOARD, SUSPENDED, CEILING MOUNTED

Emission: ADJUSTABLE

Optics: SPOT Beam: 14°

Colour: CAPPUCCINO Dimming: ON/OFF Emergency: NO L: 800mm A: 31mm Made in: ITALY Warranty: 5 years