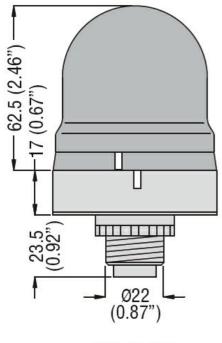

## FIXING BASE FOR SOUND MODULES. Ø62MM, FOR Ø22MM HOLE TYPE, PLASTIC, BLACK

Product designation

Fixing bases for light and sound signal beacons Ø62mm/2.44" 8LB6BP06

## Product type designation

| 1 roddot type designation | 022021 00           |
|---------------------------|---------------------|
| General characteristics   |                     |
| Diameter                  | mm - inch 62 / 2.44 |
| Colour                    | Black               |
| Material                  | Plastic             |
| Mechanical features       |                     |
| Weight                    | g 40                |
| Dimensions                |                     |

## **8LB6BP06**

FIXING BASE FOR SOUND MODULES. Ø62MM, FOR Ø22MM HOLE TYPE, PLASTIC, BLACK

| ertificates |  |
|-------------|--|

ETIM classification

ETIM 8.0

EC001154 -Stand for signal tower without tube