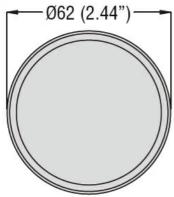

## FIXING BASE FOR SOUND MODULES. Ø62MM, FOR Ø22MM HOLE TYPE, PLASTIC, BLACK

Product designation

Fixing bases for light and sound signal beacons Ø62mm/2.44" 8LB6BP06

## Product type designation

| 1 roddot type designation | 022021 00           |
|---------------------------|---------------------|
| General characteristics   |                     |
| Diameter                  | mm - inch 62 / 2.44 |
| Colour                    | Black               |
| Material                  | Plastic             |
| Mechanical features       |                     |
| Weight                    | g 40                |
| Dimensions                |                     |

## **8LB6BP06**

FIXING BASE FOR SOUND MODULES. Ø62MM, FOR Ø22MM HOLE TYPE, PLASTIC, BLACK

| ertificates |  |
|-------------|--|

ETIM classification

ETIM 8.0

EC001154 -Stand for signal tower without tube