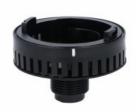

## FIXING BASE FOR SOUND MODULES. Ø62MM, FOR Ø22MM HOLE TYPE, PLASTIC, BLACK

Product designation

Fixing bases for light and sound signal beacons Ø62mm/2.44" 8LB6BP06

## Product type designation

| 1 roddot type designation | 022021 00           |
|---------------------------|---------------------|
| General characteristics   |                     |
| Diameter                  | mm - inch 62 / 2.44 |
| Colour                    | Black               |
| Material                  | Plastic             |
| Mechanical features       |                     |
| Weight                    | g 40                |
| Dimensions                |                     |

## **8LB6BP06**

FIXING BASE FOR SOUND MODULES. Ø62MM, FOR Ø22MM HOLE TYPE, PLASTIC, BLACK

| ertificates |  |
|-------------|--|

ETIM classification

ETIM 8.0

EC001154 -Stand for signal tower without tube