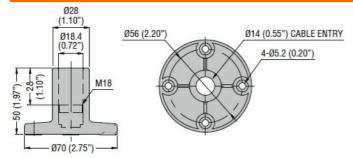

stics |     |                     |       |  |
|-------------------------|-----|---------------------|-------|--|
| Diameter                | n   | mm - inch 50 / 1.97 |       |  |
| Material                |     |                     | Metal |  |
| Mechanical features     |     |                     |       |  |
| Weight                  |     | g                   | 72    |  |
| Ambient conditions      |     |                     |       |  |
| Temperature             |     |                     |       |  |
| Operating temperature   |     |                     |       |  |
|                         | min | °C                  | -30   |  |
|                         | max | °C                  | +50   |  |
| Dimensions              |     |                     |       |  |

## Dimensions



## Certifications and compliance

Compliance

IEC/EN/BS 60947-1 IEC/EN/BS 60947-5-1

## ETIM classification

**ETIM 8.0** 

EC001153 - Wall bracket for signal tower