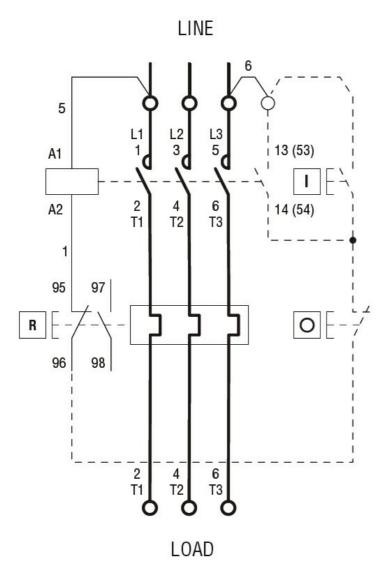

#### Wiring diagrams

# R = Reset; I = Start; O = Stop

| Certifications and compliance |                       |                                                                |
|-------------------------------|-----------------------|----------------------------------------------------------------|
| Compliance                    |                       |                                                                |
|                               | IEC/EN 60947-1        |                                                                |
|                               | IEC/EN 60947-4-1      |                                                                |
|                               | UL508 CSA C22.2 n° 14 |                                                                |
| Certificates                  |                       |                                                                |
|                               | CSAus                 |                                                                |
|                               | cULus                 |                                                                |
|                               | EAC                   |                                                                |
| ETIM classification           |                       |                                                                |
| ETIM 8.0                      |                       | EC001037 -<br>Motor<br>starter/Motor<br>starter<br>combination |