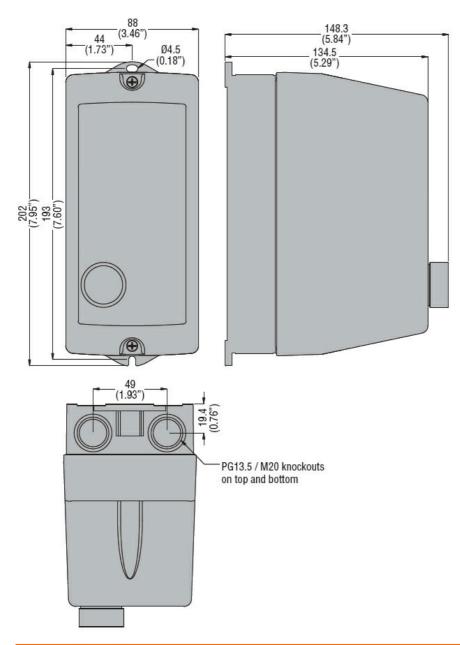

## M1R00912230A7

DIRECT-ON-LINE-STARTER, ENCLOSED WITH THERMAL OVERLOAD RELAY, WITH RESET PUSHBUTTON, WITH BF09/BF18 CONTACTOR, 10A MAX (3...4KW AT 400V), IP65. CONTACTOR COIL VOLTAGE 230VAC 50/60HZ

| Product designation                   |     |    | Direct-on-line<br>starter |
|---------------------------------------|-----|----|---------------------------|
| Product type designation              |     |    | M1R00912A7                |
| Electrical features                   |     |    |                           |
| Relay adj range                       |     | А  | 2.5-4                     |
| IEC technical characteristics (≤440V) |     |    |                           |
|                                       | le  | А  | 4                         |
|                                       | kW  | kW | 1.11.5                    |
| Components                            |     |    |                           |
| Starter enclosure standard supplied   |     |    | M1RA                      |
| Contactor standard supplied           |     |    | BF0910A                   |
| Thermal relay standard supplied       |     |    | RF380400                  |
| Mechanical features                   |     |    |                           |
| Weight                                |     | g  | 995                       |
| Ambient conditions                    |     |    |                           |
| Operating temperature                 |     |    |                           |
|                                       | min | °C | -25                       |
|                                       | max | °C | +60                       |
| Storage temperature                   |     |    |                           |
|                                       | min | °C | -40                       |
|                                       | max | °C | +70                       |
| Resistance & Protection               |     |    |                           |
| Frontal IP degree                     |     |    | IP65                      |
| Dimensions                            |     |    |                           |