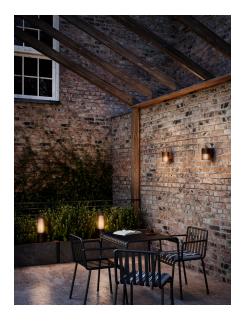

Area: Outdoor

Sculptural design and modern minimalism are the keywords for the Matrix series by renowned Jacob Jensen Design. A compact garden light that creates a beautiful light and shadow effect illuminating certain areas of your outdoor spaces. Matrix is made from very durable materials that are resistant to corrosion and wear from harsh weather. Easy to install with the included base.