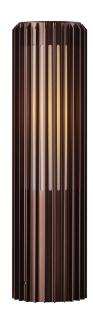

## nordlux®

Height (cm): 45 Shade diameter (cm): 12.4

## Matrix 45

Item number: 2118028061 Dark brass EAN: 5704924004469

Packaging unit 3
Material: Aluminium/Plastic
IP54, Class 1 (Earth contact), 230V
E27, Max. 15W, Light source not included
Parallel connection possible

Area: Outdoor

Sculptural design and modern minimalism are the keywords for the Matrix series by renowned Jacob Jensen Design. A compact garden light that creates a beautiful light and shadow effect illuminating certain areas of your outdoor spaces. Matrix is made from very durable materials that are resistant to corrosion and wear from harsh weather. Easy to install with the included base.