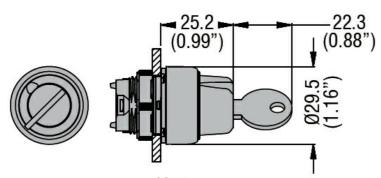

|
| UL degree of protection                      |        | Type1, 2, 3R, 4,<br>4X, 12, 12K                           |
| Ambient conditions                           |        |                                                           |
| Temperature                                  |        |                                                           |
| Operating temperature                        |        |                                                           |

|                     | min | °C | -25 |  |
|---------------------|-----|----|-----|--|
|                     | max | °C | +70 |  |
| Storage temperature |     |    |     |  |
|                     | min | °C | -40 |  |
|                     | max | °C | +85 |  |
|                     |     |    |     |  |

Dimensions



Kov

## Certifications and compliance

| Compliance   |                     |
|--------------|---------------------|
|              | CSA C22.2 n° 14     |
|              | IEC/EN/BS 60947-1   |
|              | IEC/EN/BS 60947-5-1 |
|              | UL508               |
| Certificates |                     |
|              | CCC                 |
|              | cULus               |



LPCS332R421E SELECTOR SWITCH ACTUATOR KEY Ø22MM PLATINUM SERIES CHROMED PLASTIC, 3 POSITION, 1 - 0 - 2 WITH DIFFERENT KEY CODE. WITHDRAL AT 1

ETIM classification

ETIM 8.0

EC000222 -Front element for selector switch