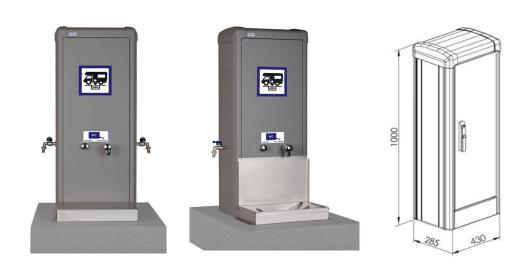

#### Description of the IONA Camper Van terminal and its toilet water collector:

- Aluminium 20/10th terminal
- Exterior dimensions: H1000 x W430 x D285 mm
- I compartment, I door in rear position
- Closure by retractable rotating handle with 1/2 key cylinder 455/455E + 3-pt casement bolt
- Fixing to base in concrete previously poured on site
- ·Protection indices: IP44- IK10
- ·Colour: grey (RAL9007) epoxy paint

#### Water equipment:

- Free access to water
- •1 x 20/27 male connection for supply
- 1 shut-off valve with bleeder valve
- •2 manual 1/4 turn draw-off tap on the left side of the terminal
- •1 Presto tap for rinsing the toilet water tank on the façade of the terminal
- 1 timed push-button tap for rinsing the toilet water collector on the façade of the terminal
- 316 litre passivated stainless steel toilet water collector with flushing and closing hatch
- Overall collector dimensions: H67 x W450 x D274 mm
- Fixing in front and against the terminal on the concrete base