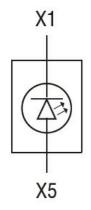

|                             | max | °C    | +70                                                            |
|                          | Storage temperature         |     |       |                                                                |
|                          |                             | min | °C    | -40                                                            |
|                          |                             | max | °C    | +85                                                            |
| Dimensions               |                             |     |       |                                                                |

## LED INTEGRATED LAMP-HOLDER, STEADY LIGHT PLATINUM SERIES, SPRING-CLAMP TERMINATION, 12...30VAC/DC. YELLOW



## Wiring diagrams



## Certifications and compliance

Compliance

CSA C22.2 n° 14 IEC/EN/BS 60947-1 IEC/EN/BS 60947-5-1

**UL508** 

Certificates

CCC cULus

EAC RINA

UL

ETIM classification

**ETIM 8.0** 

EC000204 -Lamp holder block for control circuit devices