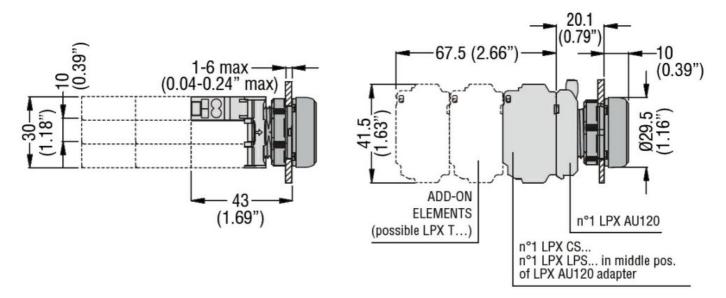

## LED INTEGRATED LAMP-HOLDER, STEADY LIGHT PLATINUM SERIES, SPRING-CLAMP TERMINATION, 12...30VAC/DC. YELLOW

| Product designation      |                             |     |       | LED elements<br>steady light with<br>spring-clamp<br>terminals |
|--------------------------|-----------------------------|-----|-------|----------------------------------------------------------------|
| Product type designat    |                             |     |       | LPXLP                                                          |
| General characteristic   | S                           |     |       |                                                                |
| Colour                   |                             |     |       | Yellow                                                         |
| Electrical characteristi | CS                          |     |       |                                                                |
| Rated frequency          |                             |     | Hz    | 50-60                                                          |
| Supply voltage (AC)      |                             |     | V     | 1230                                                           |
| Operations               |                             |     |       |                                                                |
| Electrical life          |                             |     | hours | 100000                                                         |
| Mechanical features      |                             |     |       |                                                                |
| Conductor section        |                             |     |       |                                                                |
|                          | AWG/kcmil conductor section |     |       |                                                                |
|                          |                             | max |       | 14                                                             |
|                          | IEC                         |     |       |                                                                |
|                          |                             | max | mm²   | 1 or 2 / 2.5                                                   |
| Mounting adapter         |                             |     |       | LPXAU120                                                       |
| Weight                   |                             |     | g     | 15                                                             |
| Ambient conditions       |                             |     |       |                                                                |
| Temperature              |                             |     |       |                                                                |
|                          | Operating temperature       |     |       |                                                                |
|                          |                             | min | °C    | -25                                                            |
|                          |                             | max | °C    | +70                                                            |
|                          | Storage temperature         |     |       |                                                                |
|                          |                             | min | °C    | -40                                                            |
|                          |                             | max | °C    | +85                                                            |
| Dimensions               |                             |     |       |                                                                |