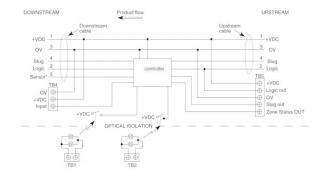

|
| eCl@ss 12.0      | 27211014                                                                                  |
| ETIM 5.0         | EC001604                                                                                  |
| ETIM 6.0         | EC001604                                                                                  |
| ETIM 7.0         | EC001604                                                                                  |
| ETIM 8.0         | EC001604                                                                                  |
| UNSPSC 16.0901   | 43201544                                                                                  |

## Dimensional drawing (Dimensions in mm (inch))



#### Anschlussschema



## **PIN** assignment



# SICK AT A GLANCE

SICK is one of the leading manufacturers of intelligent sensors and sensor solutions for industrial applications. A unique range of products and services creates the perfect basis for controlling processes securely and efficiently, protecting individuals from accidents and preventing damage to the environment.

We have extensive experience in a wide range of industries and understand their processes and requirements. With intelligent sensors, we can deliver exactly what our customers need. In application centers in Europe, Asia and North America, system solutions are tested and optimized in accordance with customer specifications. All this makes us a reliable supplier and development partner.

Comprehensive services complete our offering: SICK