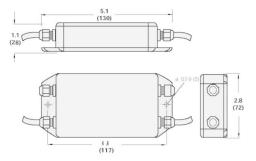

|
| eCl@ss 12.0      | 27211014                                                                                  |
| ETIM 5.0         | EC001604                                                                                  |
| ETIM 6.0         | EC001604                                                                                  |
| ETIM 7.0         | EC001604                                                                                  |
| ETIM 8.0         | EC001604                                                                                  |
| UNSPSC 16.0901   | 43201544                                                                                  |

## Dimensional drawing (Dimensions in mm (inch))



#### Anschlussschema



## **PIN** assignment



# SICK AT A GLANCE

SICK is one of the leading manufacturers of intelligent sensors and sensor solutions for industrial applications. A unique range of products and services creates the perfect basis for controlling processes securely and efficiently, protecting individuals from accidents and preventing damage to the environment.

We have extensive experience in a wide range of industries and understand their processes and requirements. With intelligent sensors, we can deliver exactly what our customers need. In application centers in Europe, Asia and North America, system solutions are tested and optimized in accordance with customer specifications. All this makes us a reliable supplier and development partner.

Comprehensive services com