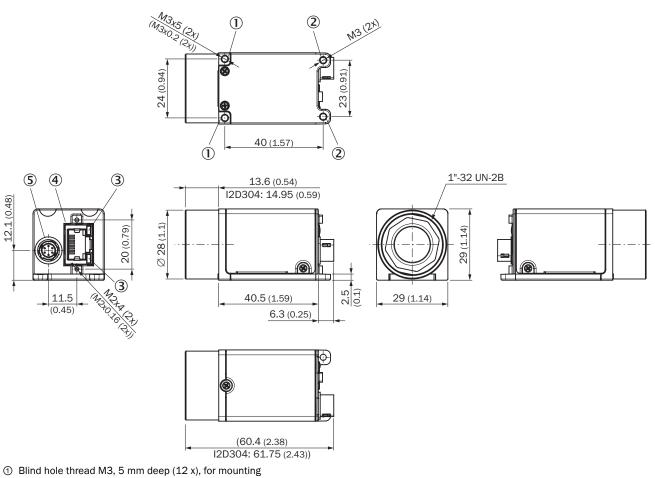

## I2D303C-RCA11 | picoCam

**2D MACHINE VISION** 

Dimensional drawing (Dimensions in mm (inch))

- ② Fixing hole M3 (2 x), for mounting
- ③ LED for status display (2 x)
- ④ Gigabit Ethernet port, RJ45, 8-pin
- ⑤ Power I/O connection, male connector, M12, 6-pin, Hirose