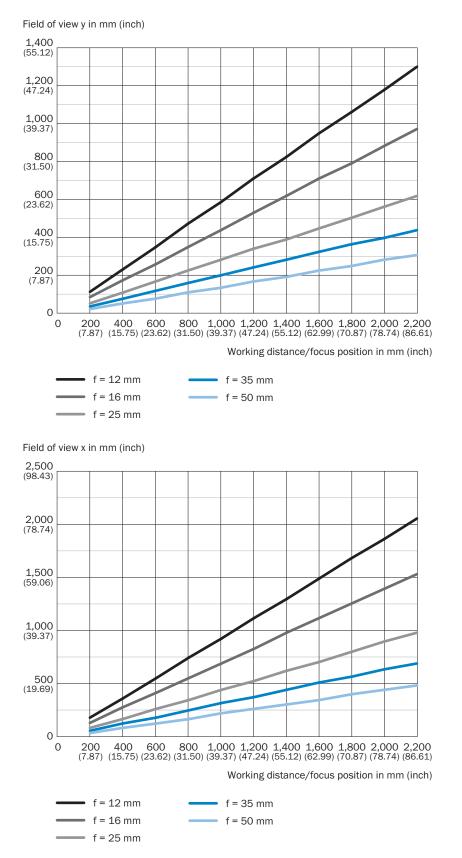

CLASS 5.0     | 27310205 |
|----------------|----------|
| ECLASS 5.1.4   | 27310205 |
| ECLASS 6.0     | 27310205 |
| ECLASS 6.2     | 27310205 |
| ECLASS 7.0     | 27310205 |
| ECLASS 8.0     | 27310205 |
| ECLASS 8.1     | 27310205 |
| ECLASS 9.0     | 27310205 |
| ECLASS 10.0    | 27310205 |
| ECLASS 11.0    | 27310205 |
| ECLASS 12.0    | 27310205 |
| ETIM 5.0       | EC001820 |
| ETIM 6.0       | EC001820 |
| ETIM 7.0       | EC001820 |
| ETIM 8.0       | EC001820 |
| UNSPSC 16.0901 | 43211731 |

## I2D303C-RCA11 | picoCam

**2D MACHINE VISION** 

Dimensional drawing (Dimensions in mm (inch))



- ② Fixing hole M3 (2 x), for mounting
- ③ LED for status display (2 x)
- ④ Gigabit Ethernet port, RJ45, 8-pin
- ⑤ Power I/O connection, male connector, M12, 6-pin, Hirose

## Field of view



## I2D303C-RCA11 | picoCam

**2D MACHINE VISION** 

## Spectral range



#### **Recommended accessories**

Other models and accessories -> www.sick.com/picoCam

|        | Brief description                                                                                                                                                                                                                                  | Туре                                                 | Part no. |
|--------|----------------------------------------------------------------------------------------------------------------------------------------------------------------------------------------------------------------------------------------------------|------------------------------------------------------|-----