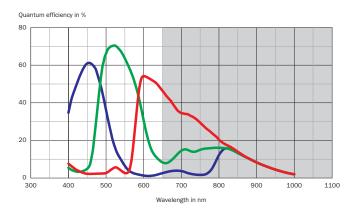

| 27310205 |
| ECLASS 6.0     | 27310205 |
| ECLASS 6.2     | 27310205 |
| ECLASS 7.0     | 27310205 |
| ECLASS 8.0     | 27310205 |
| ECLASS 8.1     | 27310205 |
| ECLASS 9.0     | 27310205 |
| ECLASS 10.0    | 27310205 |
| ECLASS 11.0    | 27310205 |
| ECLASS 12.0    | 27310205 |
| ETIM 5.0       | EC001820 |
| ETIM 6.0       | EC001820 |
| ETIM 7.0       | EC001820 |
| ETIM 8.0       | EC001820 |
| UNSPSC 16.0901 | 43211731 |

## I2D303C-RCA11 | picoCam

**2D MACHINE VISION** 

Dimensional drawing (Dimensions in mm (inch))



- ② Fixing hole M3 (2 x), for mounting
- ③ LED for status display (2 x)
- ④ Gigabit Ethernet port, RJ45, 8-pin
- ⑤ Power I/O connection, male connector, M12, 6-pin, Hirose

## Field of view



## I2D303C-RCA11 | picoCam

**2D MACHINE VISION** 

## Spectral range



#### **Recommended accessories**

Other models and accessories -> www.sick.com/picoCam

|        | Brief description                                                                                                                                                                                                                                  | Туре                                                 | Part no. |
|--------|----------------------------------------------------------------------------------------------------------------------------------------------------------------------------------------------------------------------------------------------------|------------------------------------------------------|----------|
| Others |