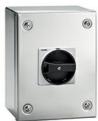

## GAZS032B IEC/EN TYPE IP65 STAINLESS STEEL AISI 304 ENCLOSURE SWITCH DISCONNECTOR, THREE-POLE. WITH ROTATING BLACK HANDLE, 32A

| Product designation                           |           |         | Enclosed switch disconnector |
|-----------------------------------------------|-----------|---------|------------------------------|
| Product type designation                      |           |         | GAZS                         |
| Number of poles                               |           | Nr.     | 3                            |
| Operating voltage type                        |           |         | AC                           |
| Contact characteristics                       |           |         |                              |
| IEC Conventional free air thermal current Ith |           | А       | 32                           |
| Rated insulation voltage Ui IEC/EN            |           | V       | 1000                         |
| Rated impulse withstand voltage Uimp          |           | kV      | 8                            |
| Operating current le                          |           |         |                              |
| AC21A                                         |           |         |                              |
|                                               | 400V      | А       | 32                           |
|                                               | 500V      | А       | 32                           |
|                                               | 690V      | А       | 32                           |
| AC22A                                         |           |         |                              |
|                                               | 400V      | А       | 32                           |
|                                               | 500V      | А       | 32                           |
|                                               | 690V      | А       | 32                           |
| AC23A                                         |           |         |                              |
|                                               | 400V      | А       | 32                           |
|                                               | 500V      | А       | 25                           |
|                                               | 690V      | А       | 25                           |
| Power dissipation per pole max                |           | W       | 0.6                          |
| Rated operational power AC23A                 |           |         |                              |
|                                               | 400V      | kW      | 15                           |
|                                               | 690V      | kW      | 22                           |
| Conditional short-circuit current (rms)       |           | kA      | 10                           |
| Short-circuit protection with fuse            |           | Class/A | gG32                         |
| Making capacity AC23A 400V                    |           | А       | 400                          |
| Breaking capacity AC23A 400V                  |           | А       | 320                          |
| Mechanical life                               |           | cycles  | 100000                       |
| Electrical life AC21A                         |           | cycles  | 100000                       |
| Mechanical features                           |           | -       |                              |
| Operating position                            |           |         |                              |
|                                               | normal    |         | Vertical plan                |
|                                               | allowable |         | Any                          |
| Terminals                                     |           |         |                              |
|                                               | type      |         | Pillar                       |
|                                               | width     | mm      | 5.6                          |
|                                               | height    | mm      | 6.5                          |
|                                               | screw     |         | M4                           |
|                                               | tool      |         | Phillips 2                   |
| Tightening torque for terminals               |           |         | •                            |
|                                               | min       | Nm      | 1.8                          |
|                                               | max       | Nm      | 2                            |
|                                               | max       |         | _                            |