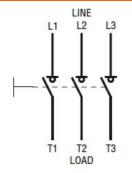

| 6    |
| Ambient conditions      |               |      |      |
| Operating temperature   |               |      |      |
|                         | min           | °C   | -25  |
|                         | max           | °C   | +55  |
| Storage temperature     |               |      |      |
|                         | min           | °C   | -40  |
|                         | max           | °C   | +70  |
| Max altitude            |               | m    | 3000 |
| Resistance & Protection |               |      |      |
| Frontal IP degree       |               |      | IP65 |
| IP degree of protection |               |      | IP65 |
| Pollution degree        |               |      | 3    |
| 5                       |               |      |      |

Dimensions



Wiring diagrams



Certifications and compliance Compliance

GAZS032B



## GAZS032B IEC/EN TYPE IP65 STAINLESS STEEL AISI 304 ENCLOSURE SWITCH DISCONNECTOR, THREE-POLE. WITH ROTATING BLACK HANDLE, 32A

IEC/EN 60947-1 IEC/EN 60947-3

ETIM classification

ETIM 8.0

EC000216 -Switch disconnector