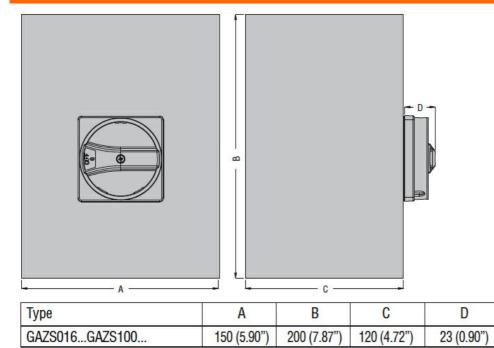

| AWG/kcmil max |      | 6    |
| Ambient conditions      |               |      |      |
| Operating temperature   |               |      |      |
|                         | min           | °C   | -25  |
|                         | max           | °C   | +55  |
| Storage temperature     |               |      |      |
|                         | min           | °C   | -40  |
|                         | max           | °C   | +70  |
| Max altitude            |               | m    | 3000 |
| Resistance & Protection |               |      |      |
| Frontal IP degree       |               |      | IP65 |
| IP degree of protection |               |      | IP65 |
| Pollution degree        |               |      | 3    |
| 5                       |               |      |      |

Dimensions



Wiring diagrams



Certifications and compliance Compliance

GAZS032B



## GAZS032B IEC/EN TYPE IP65 STAINLESS STEEL AISI 304 ENCLOSURE SWITCH DISCONNECTOR, THREE-POLE. WITH ROTATING BLACK HANDLE, 32A

IEC/EN 60947-1 IEC/EN 60947-3

ETIM classification

ETIM 8.0

EC000216 -Switch disconnector