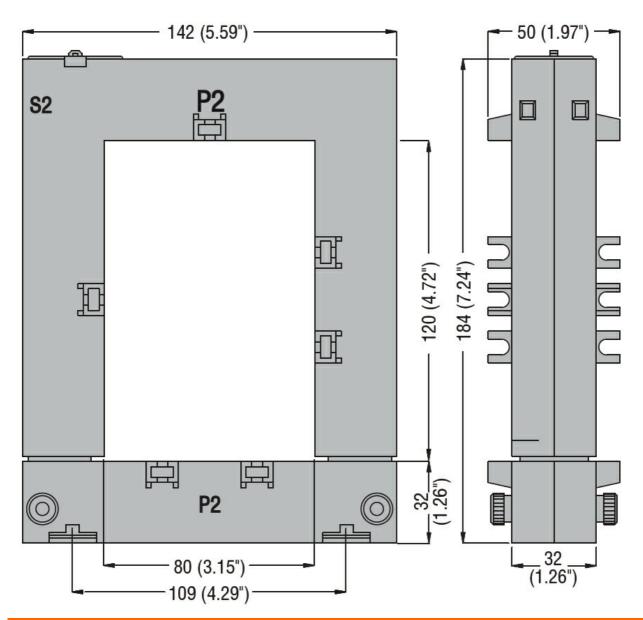

| Product designation                      |                       |         |           | Current trasformers |
|------------------------------------------|-----------------------|---------|-----------|---------------------|
| Product type designatio                  | า                     |         |           | DM3TA2000           |
| Auxiliary supply Us                      |                       |         |           |                     |
| Operational frequency                    |                       |         |           |                     |
|                                          |                       | min     | Hz        | 50                  |
|                                          |                       | max     | Hz        | 60                  |
| Current inputs                           |                       |         |           |                     |
| Primary current Ipn (/5)                 |                       |         | Α         | 2000                |
| Secondary output currer                  | nt                    |         | Α         | 5                   |
| Overload withstand Ipn                   |                       |         | %         | 120                 |
| Burden                                   |                       |         |           |                     |
|                                          |                       | cl. 0.5 | VA        | 8                   |
|                                          |                       | cl. 1   | VA        | 17                  |
| Insulations                              |                       |         |           |                     |
| Rated insulation voltage                 | Ui IEC/EN             |         | V         | 720                 |
| IEC rated short-time thermal current Ith |                       |         | Ith for s | 4060                |
| IEC rated dynamic current ldyn           |                       |         | Ith for s | 2.5                 |
| Insulation dry type                      |                       |         |           | Class E             |
| Mechanical features                      |                       |         |           |                     |
| Terminals type                           |                       |         |           | Screw               |
| Fixing                                   |                       |         |           | Screw fixing        |
| Weight                                   |                       |         | g         | 1250                |
| Ambient conditions                       |                       |         |           |                     |
| Temperature                              |                       |         |           |                     |
|                                          | Operating temperature |         |           |                     |
|                                          |                       | min     | °C        | -25                 |
|                                          |                       | max     | °C        | +50                 |
|                                          | Storage temperature   |         |           |                     |
|                                          |                       | min     | °C        | -40                 |
|                                          |                       | max     | °C        | +80                 |
| Relative humidity                        |                       |         | %         | 90                  |
| Protection degree                        |                       |         |           | IP30                |
| Dimensions                               |                       |         |           |                     |