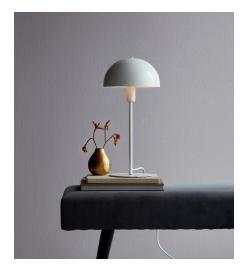

## nordlux®

Height (cm): 40.5 Shade diameter (cm): 20

## Ellen

Item number: 48555001 White EAN: 5701581458086

Packaging unit 3 Material: Metal/Plastic IP20, Class 2 (Double isolated), 230V Cord: 150 cm, White textile cable Can the cable be replaced? No Switch on the cable E14, Max. 40W, Light source not included

Area: Indoor

The essence of Scandinavian design is reflected in the timeless Ellen series. The simple and round design in this series has been achieved in the most beautiful of ways, where the design of the lamp provides a complete expression. The large, domed screen contrasts nicely with the lightweight frame and, at the same time, contributes visual volume and a wide field of light, giving pleasant lighting.