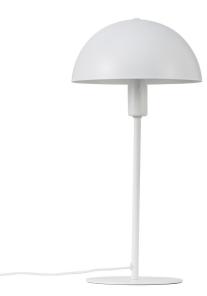

## nordlux®

Height (cm): 40.5 Shade diameter (cm): 20

## Ellen

Item number: 48555001 White EAN: 5701581458086

Packaging unit 3 Material: Metal/Plastic IP20, Class 2 (Double isolated), 230V Cord: 150 cm, White textile cable Can the cable be replaced? No Switch on the cable E14, Max. 40W, Light source not included

Area: Indoor

The essence of Scandinavian design is reflected in the timeless Ellen series. The simple and round design in this series has been achieved in the most beautiful of ways, where the design of the lamp provides a complete expression. The large, domed screen contrasts nicely with the lightweight frame and, at the same time, contributes visual volume and a wide field of light, giving pleasant lighting.