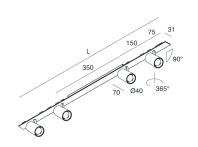

## **Features**

Use: Indoor

Type of installation: RECESSED INTO PLASTERBOARD, SUSPENDED, CEILING MOUNTED

Emission: ADJUSTABLE

Optics: SPOT Beam: 40° Colour: CAFFE Dimming: ON/OFF Emergency: NO L: 800mm A: 31mm Made in: ITALY Warranty: 5 years