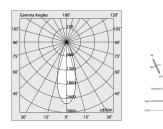

## Tech data

Luminaire input power: 28W Luminaire luminouse flux: 2156lm

IP: 20

Insulation class: I

Supply voltage: 220-240V 50/60Hz

SELV: Sì

#### Source

Light source: LED Source power: 24W Colour temperature: 4000K

CRI: >90

Colour tolerance: 2 Step MacAdam LED lifespan: 50000h L80 B20