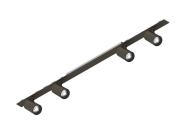

# P-30 STRIP LED

105890.20

## **Features**

Use: Indoor

Type of installation: RECESSED INTO PLASTERBOARD, SUSPENDED, CEILING MOUNTED

Emission: ADJUSTABLE

Optics: SPOT Beam: 40° Colour: CAFFE Dimming: ON/OFF Emergency: NO L: 800mm A: 31mm Made in: ITALY Warranty: 5 years