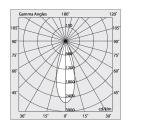

### Tech data

Luminaire input power: 14.9W Luminaire luminouse flux: 970lm IP: 20 Insulation class: I Supply voltage: 220-240V 50/60Hz SELV: Sì

### Source

Light source: LED Source power: 12W Colour temperature: 2700K CRI: >90 Colour tolerance: 2 Step MacAdam LED lifespan: 50000h L80 B20