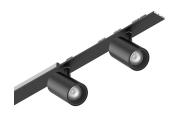

# P-30 STRIP LED

105880.02

Use: Indoor Type of installation: RECESSED INTO PLASTERBOARD, SUSPENDED, CEILING MOUNTED Emission: ADJUSTABLE Optics: SPOT Beam: 40° Colour: BLACK Dimming: ON/OFF Emergency: NO L: 800mm A: 31mm Made in: ITALY Warranty: 5 years