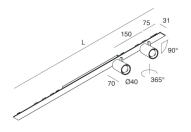

# P-30 STRIP LED

105880.02

Use: Indoor Type of installation: RECESSED INTO PLASTERBOARD, SUSPENDED, CEILING MOUNTED Emission: ADJUSTABLE Optics: SPOT Beam: 40° Colour: BLACK Dimming: ON/OFF Emergency: NO L: 800mm A: 31mm Made in: ITALY Warranty: 5 years