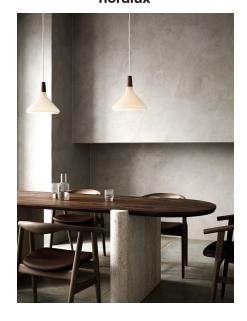

Area: Indoor

Nori is a family that stands together without being inseparable. Lines, shapes, and surfaces are harmonic, furnishing all of the designs with an unmistakable ease. The design is erect in stature, and is refined in its exclusive FSC certified oiled walnut top in one of the hallmarks of the Float collection. It fits easily into a range of interior design contexts – with smart looks in a mix of colours and sizes. The Bjørn + Balle duo is behind the design.