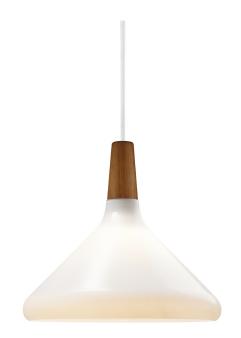

## nordlux

Height (cm): 24.5 Shade diameter (cm): 27

## Nori 27

Item number: 2120853001 EAN: 5704924006531 Packaging unit 3 Material: Glass/Wood

IP20, Class 2 (Double isolated), 230V

Cord: 300 cm, White

Can the cable be replaced? False

E27, Max. 60W, Light source not included

Area: Indoor

Nori is a family that stands together without being inseparable. Lines, shapes, and surfaces are harmonic, furnishing all of the designs with an unmistakable ease. The design is erect in stature, and is refined in its exclusive FSC certified oiled walnut top in one of the hallmarks of the Float collection. It fits easily into a range of interior design contexts – with smart looks in a mix of colours and sizes. The Bjørn + Balle duo is behind the design.