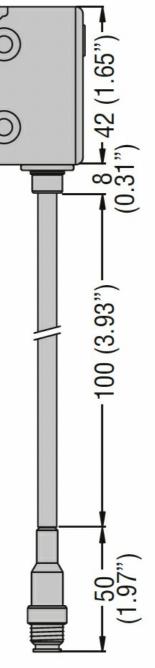

| Product designation                                  |     |     | SSF                           |
|------------------------------------------------------|-----|-----|-------------------------------|
| Product type designation                             |     |     | RFID safety<br>sensor         |
| General characteristics                              |     |     | 3611301                       |
| General characteristics                              |     |     |                               |
| Coding type                                          |     |     | Generic                       |
|                                                      |     |     | 10mm (X axis);                |
| Switching distance                                   |     | mm  | 5mm (Y axis);                 |
|                                                      |     |     | 5mm (Z axis)                  |
|                                                      |     |     |                               |
| Type of contact                                      |     |     | OSSD                          |
| Auxiliary supply                                     |     |     |                               |
| Nominal auxiliary voltage supply                     |     |     | 24VDC                         |
| Operating range                                      |     | V   | 1928                          |
| Insulation voltage                                   |     | kV  | 0.3                           |
| Input characteristics                                |     | N.1 | <u>^</u>                      |
| Number of inputs                                     |     | Nr. | 2                             |
| Output characteristics                               |     |     | <u>^</u>                      |
| Number of safe OSSD outputs                          |     | nr. | 2                             |
| Number of feedback outputs                           |     | Nr. | 1                             |
| Output contacts ratings                              |     |     | 300mA                         |
| Safety parameters                                    |     |     | Opt 4                         |
| ISO 13849-1 security category                        |     |     | Cat. 4                        |
| ISO 13849-1 performance level<br>Mechanical features |     |     | PLe                           |
| mechanical realures                                  |     |     | M12 Digtoil                   |
| Cable connection                                     |     |     | M12 Pigtail<br>connector 15cm |
| Fixing                                               |     |     | Both directions               |
| Weight                                               |     | g   | 56                            |
| Ambient conditions                                   |     | 9   | 00                            |
| Protection degree                                    |     |     | IP67 and IP69K                |
| Pollution degree                                     |     |     | 2                             |
| Temperature                                          |     |     |                               |
| Operating temperature                                |     |     |                               |
|                                                      | min | °C  | -25                           |
|                                                      | max | °Č  | +70                           |
| Storage temperature                                  |     |     |                               |
|                                                      | min | °C  | -25                           |
|                                                      | max | °C  | +70                           |
| Relative humidity                                    |     | %   | <90%                          |
| Dimensions                                           |     |     |                               |