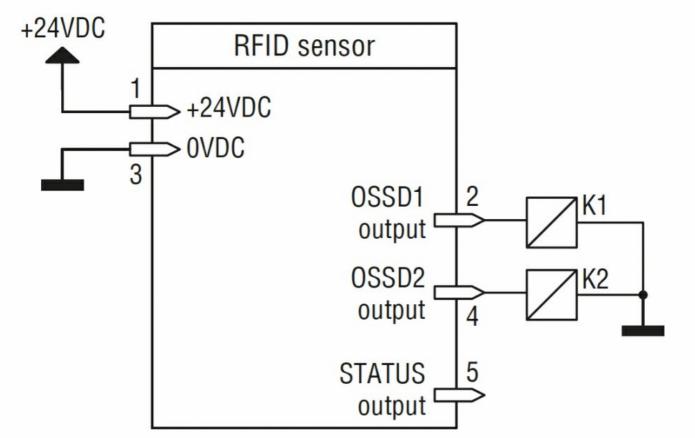

**SSF5GP** RFID SAFETY SENSORS SSF... SERIES, 5-PIN VERSION, WITH M12 PIGTAIL CONNECTOR 15CM AND GENERIC CODING TYPE

Wiring diagrams

Energy and Automation