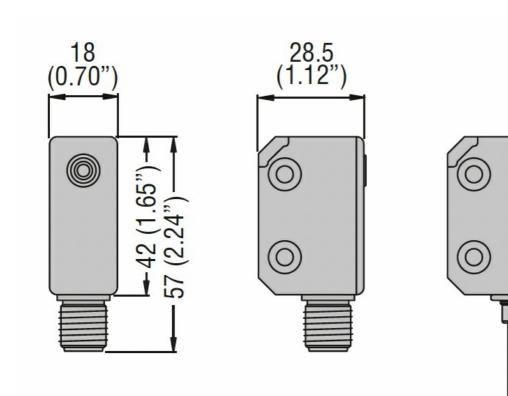

| Product designation                                  |     |     | SSF                           |
|------------------------------------------------------|-----|-----|-------------------------------|
| Product type designation                             |     |     | RFID safety<br>sensor         |
| General characteristics                              |     |     | 3611301                       |
| General characteristics                              |     |     |                               |
| Coding type                                          |     |     | Generic                       |
|                                                      |     |     | 10mm (X axis);                |
| Switching distance                                   |     | mm  | 5mm (Y axis);                 |
|                                                      |     |     | 5mm (Z axis)                  |
|                                                      |     |     |                               |
| Type of contact                                      |     |     | OSSD                          |
| Auxiliary supply                                     |     |     |                               |
| Nominal auxiliary voltage supply                     |     |     | 24VDC                         |
| Operating range                                      |     | V   | 1928                          |
| Insulation voltage                                   |     | kV  | 0.3                           |
| Input characteristics                                |     | N.1 | <u>^</u>                      |
| Number of inputs                                     |     | Nr. | 2                             |
| Output characteristics                               |     |     | <u>^</u>                      |
| Number of safe OSSD outputs                          |     | nr. | 2                             |
| Number of feedback outputs                           |     | Nr. | 1                             |
| Output contacts ratings                              |     |     | 300mA                         |
| Safety parameters                                    |     |     | Opt 4                         |
| ISO 13849-1 security category                        |     |     | Cat. 4                        |
| ISO 13849-1 performance level<br>Mechanical features |     |     | PLe                           |
| mechanical realures                                  |     |     | M12 Digtoil                   |
| Cable connection                                     |     |     | M12 Pigtail<br>connector 15cm |
| Fixing                                               |     |     | Both directions               |
| Weight                                               |     | g   | 56                            |
| Ambient conditions                                   |     | 9   | 00                            |
| Protection degree                                    |     |     | IP67 and IP69K                |
| Pollution degree                                     |     |     | 2                             |
| Temperature                                          |     |     |                               |
| Operating temperature                                |     |     |                               |
|                                                      | min | °C  | -25                           |
|                                                      | max | °Č  | +70                           |
| Storage temperature                                  |     |     |                               |
|                                                      | min | °C  | -25                           |
|                                                      | max | °C  | +70                           |
| Relative humidity                                    |     | %   | <90%                          |
| Dimensions                                           |     |     |                               |