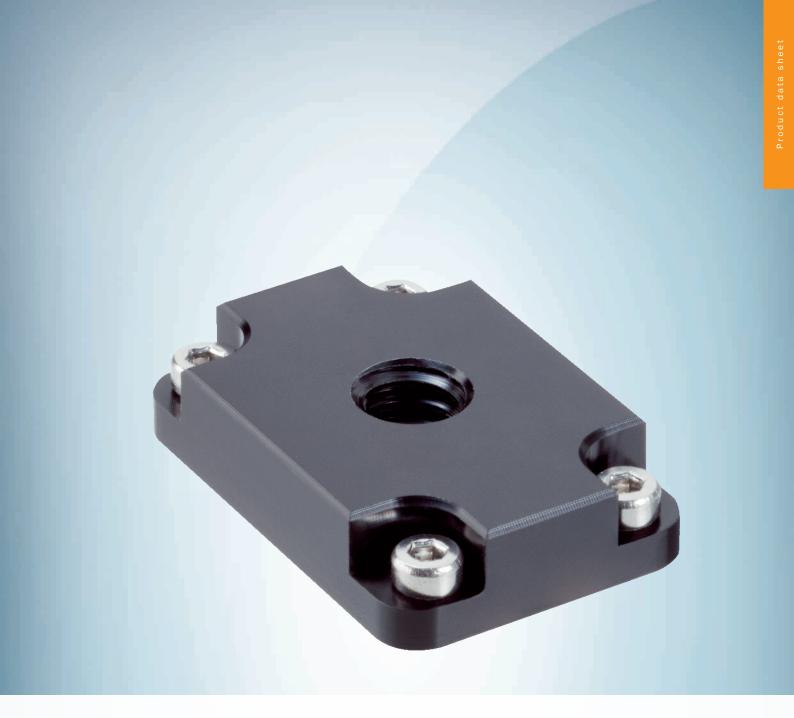

Stand adapter

### Technical specifications

| Accessory group  | Other mounting accessories                                    |
|------------------|---------------------------------------------------------------|
| Accessory family | Stands                                                        |
| Description      | Tripod adapter for use with standard tripods, screws included |