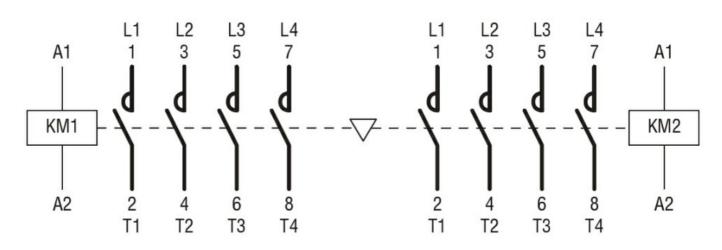

11BGC09T4A110

CHANGEOVER ASSEMBLY, AC COIL, BUILT-IN INTERLOCK ONLY, 20A AC1 IN AC. COIL VOLTAGE 110VAC 50/60HZ