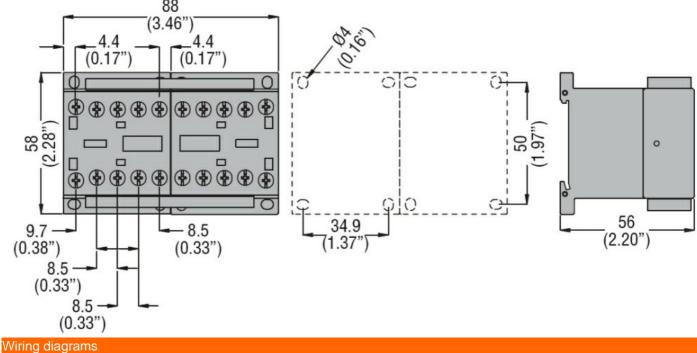

| Product designation Product type designation |              |    | Changeover<br>contactor<br>assemblies<br>BGC09 |
|----------------------------------------------|--------------|----|------------------------------------------------|
| Electrical features                          |              |    |                                                |
| Maximum operating current (≤440V)            |              | А  | 20                                             |
| Contact characteristics                      |              |    |                                                |
| Operational current le                       |              |    |                                                |
|                                              | AC-1 (≤40°C) | А  | 20                                             |
|                                              | AC-1 (≤55°C) | А  | 18                                             |
|                                              | AC-1 (≤60°C) | А  | 15                                             |
| Rated operational power AC-1 (T≤40°C)        |              |    |                                                |
|                                              | 230V         | kW | 8                                              |
|                                              | 400V         | kW | 14                                             |
|                                              | 500V         | kW | 16                                             |
|                                              | 690V         | kW | 22                                             |
| UL technical data                            |              |    |                                                |
| UL/CSA General Use                           |              | А  | 20                                             |
| Mechanical features                          |              |    |                                                |
| Terminals type                               |              |    | Clamp screw                                    |
| Weight                                       |              | g  | 365                                            |
| Dimensions                                   |              |    |                                                |
| 88                                           |              |    |                                                |