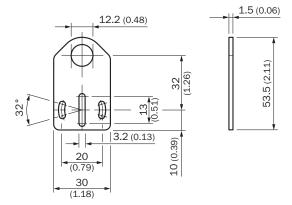

| Material         | Stainless steel                |
| Items supplied   | Without mounting hardware      |
| Description      | Mounting plate for M12 sensors |
| Specialty        | Straight                       |

#### Classifications

| eCl@ss 5.0     | 27279202 |
|----------------|----------|
| eCl@ss 5.1.4   | 27279202 |
| eCl@ss 6.0     | 27279202 |
| eCl@ss 6.2     | 27279202 |
| eCl@ss 7.0     | 27279202 |
| eCl@ss 8.0     | 27279202 |
| eCl@ss 8.1     | 27279202 |
| eCl@ss 9.0     | 27273701 |
| eCl@ss 10.0    | 27273701 |
| eCl@ss 11.0    | 27273701 |
| eCl@ss 12.0    | 27273701 |
| ETIM 5.0       | EC002615 |
| ETIM 6.0       | EC002615 |
| ETIM 7.0       | EC002615 |
| ETIM 8.0       | EC002615 |
| UNSPSC 16.0901 | 32131023 |

## Dimensional drawing (Dimensions in mm (inch))



# SICK AT A GLANCE

SICK is one of the leading manufacturers of intelligent sensors and sensor solutions for industrial applications. A unique range of products and services creates the perfect basis for controlling processes securely and efficiently, protecting individuals from accidents and preventing damage to the environment.

We have extensive experience in a wide range of industries and understand their processes and requirements. With intelligent sensors, we can deliver exactly what our customers need. In application centers in Europe, Asia and North America, system solutions are tested and optimized in accordance with customer specifications. All this makes us a reliable supplier and development partner.

Comprehensive services complete our offering: SICK LifeTime Services provid