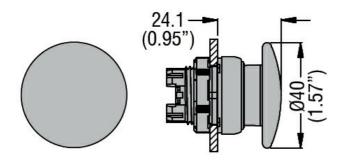

## MUSHROOM HEAD PUSHBUTTON ACTUATOR Ø22MM PLATINUM SERIES CHROMED PLASTIC, SPRING RETURN, Ø40MM. BLUE

| Product designation  Product type designation |                       |        |          | Mushroom head pushbutton, spring return Ø 40mm/1.6" |
|-----------------------------------------------|-----------------------|--------|----------|-----------------------------------------------------|
| General characteristic                        |                       |        | LI ODOT4 |                                                     |
| Colour                                        |                       |        |          | Blue                                                |
| Type of positions                             |                       |        |          | Mushroom head pushbutton                            |
| Material                                      |                       |        |          | Polyamide                                           |
| IEC degree of protection                      |                       |        |          | IP66, IP67 and IP69K                                |
| Mechanical features                           |                       |        |          |                                                     |
| Operating force                               |                       |        | kg-lb    | <0.5Kg / 1.1lb                                      |
| Mechanical life - spring                      |                       | cycles | 5000000  |                                                     |
| Mounting adapter                              |                       |        | LPXAU120 |                                                     |
| Weight                                        |                       |        | g        | 33                                                  |
| UL technical data                             |                       |        |          |                                                     |
| UL degree of protection                       |                       |        |          | Type1, 2, 3R, 4,<br>4X, 12, 12K                     |
| Ambient conditions                            |                       |        |          |                                                     |
| Temperature                                   |                       |        |          |                                                     |
|                                               | Operating temperature |        |          |                                                     |
|                                               |                       | min    | °C       | -25                                                 |
|                                               |                       | max    | °C       | +70                                                 |
|                                               | Storage temperature   |        |          |                                                     |
|                                               |                       | min    | °C       | -40                                                 |
|                                               |                       | max    | °C       | +85                                                 |
| Dimensions                                    |                       |        |          |                                                     |