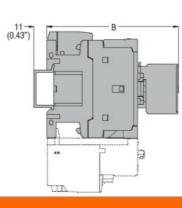

## 197.5 (7.77") 152.5 (6.00") (0.39") (0.39")

| STARTER TYPE | Α             | В             |
|--------------|---------------|---------------|
| BFA009 70    | 130.5 (5.14") | 109.5 (4.31") |
| BFA012 70    | 130.5 (5.14") | 109.5 (4.31") |
| BFA018 70    | 130.5 (5.14") | 109.5 (4.31") |
| BFA025 70    | 130.5 (5.14") | 109.5 (4.31") |
| BFA026 70    | 135 (5.14")   | 119 (4.68")   |
| BFA032 70    | 135 (5.14")   | 119 (4.68")   |
| BFA038 70    | 135 (5.14")   | 119 (4.68")   |
| BFA050 70    | 173 (6.81")   | 142 (5.59")   |
| BFA065 70    | 173 (6.81")   | 142 (5.59")   |
| BFA080 70    | 183 (7.20")   | 142 (5.59")   |