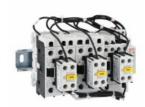

COMPLETA STAR-DELTA STARTER, OPEN FRAME, FOR STARTING TIME UP TO 12 SECONDS AND A MAXIMUM OF 30 OPERATIONS/HOUR, MAX IEC OPERATING CURRENT 50A. COIL VOLTAGE 24VAC 50/60HZ

| Product designation Product type designation |      |    | Star-delta starter<br>BFA032      |
|----------------------------------------------|------|----|-----------------------------------|
| Electrical features                          |      |    |                                   |
| Maximum operating current (≤440V)            |      | Α  | 50                                |
| Components                                   |      |    |                                   |
| Contactor standard supplied                  |      |    | BF3200A /<br>BF3200A /<br>BF2510A |
| Thermal relay standard supplied              |      |    | No                                |
| Thermal relay to purchase separately         |      |    | RF38                              |
| Auxiliary contact standard supplied          |      |    | BFX1020 /<br>BFX1011 /<br>BFX1011 |
| Contact characteristics                      |      |    |                                   |
| IEC standard motor powers                    |      |    |                                   |
|                                              | 230V | kW | 15                                |
|                                              | 400V | kW | 25                                |
|                                              | 440V | kW | 25                                |
|                                              | 500V | kW | 25                                |
| Mechanical features                          |      |    |                                   |
| Weight                                       |      | g  | 1900                              |
| Dimensions                                   |      |    |                                   |