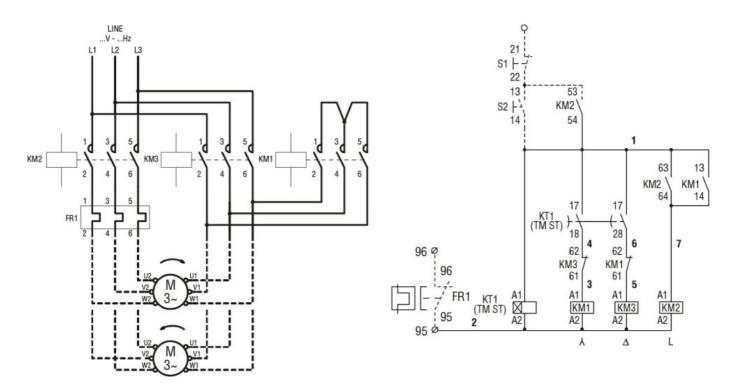

## Wiring diagrams

COMPLETA STAR-DELTA STARTER, OPEN FRAME, FOR STARTING TIME UP TO 12 SECONDS AND A MAXIMUM OF 30 OPERATIONS/HOUR, MAX IEC OPERATING CURRENT 50A. COIL VOLTAGE 24VAC 50/60HZ