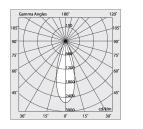

### Tech data

Luminaire input power: 28W Luminaire luminouse flux: 1940lm IP: 20 Insulation class: I Supply voltage: 220-240V 50/60Hz SELV: Sì

### Source

Light source: LED Source power: 24W Colour temperature: 2700K CRI: >90 Colour tolerance: 2 Step MacAdam LED lifespan: 50000h L80 B20