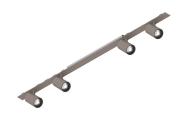

# P-30 STRIP LED

105886.21

Use: Indoor Type of installation: RECESSED INTO PLASTERBOARD, SUSPENDED, CEILING MOUNTED Emission: ADJUSTABLE Optics: SPOT Beam: 40° Colour: CAPPUCCINO Dimming: ON/OFF Emergency: NO L: 800mm A: 31mm Made in: ITALY Warranty: 5 years