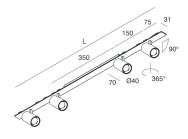

# P-30 STRIP LED

105886.21

Use: Indoor Type of installation: RECESSED INTO PLASTERBOARD, SUSPENDED, CEILING MOUNTED Emission: ADJUSTABLE Optics: SPOT Beam: 40° Colour: CAPPUCCINO Dimming: ON/OFF Emergency: NO L: 800mm A: 31mm Made in: ITALY Warranty: 5 years