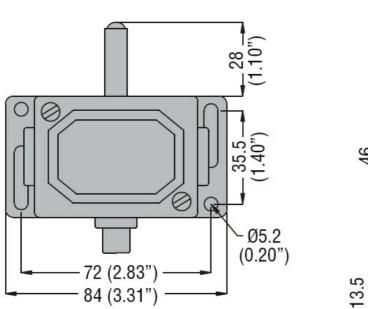

| Watehai                  |                                                                                                                                                                                                                                                                                                                                                                                                                                                                                                                                                                                                                                                                                                     | Housing      |         | Aluminium-zinc<br>alloy |
|--------------------------|-----------------------------------------------------------------------------------------------------------------------------------------------------------------------------------------------------------------------------------------------------------------------------------------------------------------------------------------------------------------------------------------------------------------------------------------------------------------------------------------------------------------------------------------------------------------------------------------------------------------------------------------------------------------------------------------------------|--------------|---------|-------------------------|
| Contact characteristics  |                                                                                                                                                                                                                                                                                                                                                                                                                                                                                                                                                                                                                                                                                                     |              |         |                         |
| Type of contact          |                                                                                                                                                                                                                                                                                                                                                                                                                                                                                                                                                                                                                                                                                                     |              |         | 1NC                     |
| Rated insulation voltage | e Ui                                                                                                                                                                                                                                                                                                                                                                                                                                                                                                                                                                                                                                                                                                |              | V       | 400                     |
| Short-circuit protection | with fuse                                                                                                                                                                                                                                                                                                                                                                                                                                                                                                                                                                                                                                                                                           |              | Class/A | 10 gG/SC<br>QUICK FUSE  |
| IEC Conventional free    | air thermal current Ith                                                                                                                                                                                                                                                                                                                                                                                                                                                                                                                                                                                                                                                                             |              | А       | 10                      |
| Resistance per pole (a   | verage value)                                                                                                                                                                                                                                                                                                                                                                                                                                                                                                                                                                                                                                                                                       |              | mΩ      | <10                     |
| Mechanical features      |                                                                                                                                                                                                                                                                                                                                                                                                                                                                                                                                                                                                                                                                                                     |              |         |                         |
| Operating head fixing    |                                                                                                                                                                                                                                                                                                                                                                                                                                                                                                                                                                                                                                                                                                     |              |         | Fixed                   |
| Tightening torque (Max   | )                                                                                                                                                                                                                                                                                                                                                                                                                                                                                                                                                                                                                                                                                                   |              |         |                         |
|                          | Switch fixing                                                                                                                                                                                                                                                                                                                                                                                                                                                                                                                                                                                                                                                                                       |              |         |                         |
|                          |                                                                                                                                                                                                                                                                                                                                                                                                                                                                                                                                                                                                                                                                                                     |              | Nm      | 2.5                     |
|                          |                                                                                                                                                                                                                                                                                                                                                                                                                                                                                                                                                                                                                                                                                                     |              | lbin    | 22.1                    |
| Conductor section        |                                                                                                                                                                                                                                                                                                                                                                                                                                                                                                                                                                                                                                                                                                     |              |         |                         |
|                          | AWG/Kcmil                                                                                                                                                                                                                                                                                                                                                                                                                                                                                                                                                                                                                                                                                           |              |         |                         |
|                          |                                                                                                                                                                                                                                                                                                                                                                                                                                                                                                                                                                                                                                                                                                     | max          |         | 14                      |
|                          | IEC                                                                                                                                                                                                                                                                                                                                                                                                                                                                                                                                                                                                                                                                                                 |              |         |                         |
|                          |                                                                                                                                                                                                                                                                                                                                                                                                                                                                                                                                                                                                                                                                                                     | max          | mm²     | 2.5                     |
| Weight                   |                                                                                                                                                                                                                                                                                                                                                                                                                                                                                                                                                                                                                                                                                                     |              | g       | 240                     |
| Operations               |                                                                                                                                                                                                                                                                                                                                                                                                                                                                                                                                                                                                                                                                                                     |              |         |                         |
| Mechanical life          |                                                                                                                                                                                                                                                                                                                                                                                                                                                                                                                                                                                                                                                                                                     |              | cycles  | >1000000                |
| Ambient conditions       |                                                                                                                                                                                                                                                                                                                                                                                                                                                                                                                                                                                                                                                                                                     |              |         |                         |
| Temperature              |                                                                                                                                                                                                                                                                                                                                                                                                                                                                                                                                                                                                                                                                                                     |              |         |                         |
|                          | Operating temperature                                                                                                                                                                                                                                                                                                                                                                                                                                                                                                                                                                                                                                                                               |              |         |                         |
|                          |                                                                                                                                                                                                                                                                                                                                                                                                                                                                                                                                                                                                                                                                                                     | min          | °C      | -25                     |
|                          |                                                                                                                                                                                                                                                                                                                                                                                                                                                                                                                                                                                                                                                                                                     | max          | °C      | +70                     |
|                          | Storage temperature                                                                                                                                                                                                                                                                                                                                                                                                                                                                                                                                                                                                                                                                                 |              |         |                         |
|                          |                                                                                                                                                                                                                                                                                                                                                                                                                                                                                                                                                                                                                                                                                                     | min          | °C      | -40                     |
|                          |                                                                                                                                                                                                                                                                                                                                                                                                                                                                                                                                                                                                                                                                                                     | max          | °C      | +70                     |
| Resistance & Protectio   | n and a second se |              |         |                         |
| IP degree                |                                                                                                                                                                                                                                                                                                                                                                                                                                                                                                                                                                                                                                                                                                     | <b>.</b>     |         |                         |
|                          |                                                                                                                                                                                                                                                                                                                                                                                                                                                                                                                                                                                                                                                                                                     | Body housing |         | IP40                    |
| Dimensions               |                                                                                                                                                                                                                                                                                                                                                                                                                                                                                                                                                                                                                                                                                                     |              |         |                         |