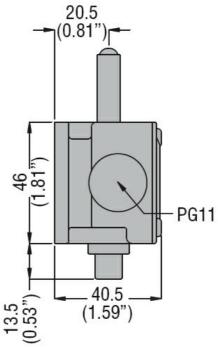

| Watehai                  |                                                                                                                                                                                                                                                                                                                                                                                                                                                                                                                                                                                                                                                                                                     | Housing      |         | Aluminium-zinc<br>alloy |
|--------------------------|-----------------------------------------------------------------------------------------------------------------------------------------------------------------------------------------------------------------------------------------------------------------------------------------------------------------------------------------------------------------------------------------------------------------------------------------------------------------------------------------------------------------------------------------------------------------------------------------------------------------------------------------------------------------------------------------------------|--------------|---------|-------------------------|
| Contact characteristics  |                                                                                                                                                                                                                                                                                                                                                                                                                                                                                                                                                                                                                                                                                                     |              |         |                         |
| Type of contact          |                                                                                                                                                                                                                                                                                                                                                                                                                                                                                                                                                                                                                                                                                                     |              |         | 1NC                     |
| Rated insulation voltage | e Ui                                                                                                                                                                                                                                                                                                                                                                                                                                                                                                                                                                                                                                                                                                |              | V       | 400                     |
| Short-circuit protection | with fuse                                                                                                                                                                                                                                                                                                                                                                                                                                                                                                                                                                                                                                                                                           |              | Class/A | 10 gG/SC<br>QUICK FUSE  |
| IEC Conventional free    | air thermal current Ith                                                                                                                                                                                                                                                                                                                                                                                                                                                                                                                                                                                                                                                                             |              | А       | 10                      |
| Resistance per pole (a   | verage value)                                                                                                                                                                                                                                                                                                                                                                                                                                                                                                                                                                                                                                                                                       |              | mΩ      | <10                     |
| Mechanical features      |                                                                                                                                                                                                                                                                                                                                                                                                                                                                                                                                                                                                                                                                                                     |              |         |                         |
| Operating head fixing    |                                                                                                                                                                                                                                                                                                                                                                                                                                                                                                                                                                                                                                                                                                     |              |         | Fixed                   |
| Tightening torque (Max   | )                                                                                                                                                                                                                                                                                                                                                                                                                                                                                                                                                                                                                                                                                                   |              |         |                         |
|                          | Switch fixing                                                                                                                                                                                                                                                                                                                                                                                                                                                                                                                                                                                                                                                                                       |              |         |                         |
|                          |                                                                                                                                                                                                                                                                                                                                                                                                                                                                                                                                                                                                                                                                                                     |              | Nm      | 2.5                     |
|                          |                                                                                                                                                                                                                                                                                                                                                                                                                                                                                                                                                                                                                                                                                                     |              | lbin    | 22.1                    |
| Conductor section        |                                                                                                                                                                                                                                                                                                                                                                                                                                                                                                                                                                                                                                                                                                     |              |         |                         |
|                          | AWG/Kcmil                                                                                                                                                                                                                                                                                                                                                                                                                                                                                                                                                                                                                                                                                           |              |         |                         |
|                          |                                                                                                                                                                                                                                                                                                                                                                                                                                                                                                                                                                                                                                                                                                     | max          |         | 14                      |
|                          | IEC                                                                                                                                                                                                                                                                                                                                                                                                                                                                                                                                                                                                                                                                                                 |              |         |                         |
|                          |                                                                                                                                                                                                                                                                                                                                                                                                                                                                                                                                                                                                                                                                                                     | max          | mm²     | 2.5                     |
| Weight                   |                                                                                                                                                                                                                                                                                                                                                                                                                                                                                                                                                                                                                                                                                                     |              | g       | 240                     |
| Operations               |                                                                                                                                                                                                                                                                                                                                                                                                                                                                                                                                                                                                                                                                                                     |              |         |                         |
| Mechanical life          |                                                                                                                                                                                                                                                                                                                                                                                                                                                                                                                                                                                                                                                                                                     |              | cycles  | >1000000                |
| Ambient conditions       |                                                                                                                                                                                                                                                                                                                                                                                                                                                                                                                                                                                                                                                                                                     |              |         |                         |
| Temperature              |                                                                                                                                                                                                                                                                                                                                                                                                                                                                                                                                                                                                                                                                                                     |              |         |                         |
|                          | Operating temperature                                                                                                                                                                                                                                                                                                                                                                                                                                                                                                                                                                                                                                                                               |              |         |                         |
|                          |                                                                                                                                                                                                                                                                                                                                                                                                                                                                                                                                                                                                                                                                                                     | min          | °C      | -25                     |
|                          |                                                                                                                                                                                                                                                                                                                                                                                                                                                                                                                                                                                                                                                                                                     | max          | °C      | +70                     |
|                          | Storage temperature                                                                                                                                                                                                                                                                                                                                                                                                                                                                                                                                                                                                                                                                                 |              |         |                         |
|                          |                                                                                                                                                                                                                                                                                                                                                                                                                                                                                                                                                                                                                                                                                                     | min          | °C      | -40                     |
|                          |                                                                                                                                                                                                                                                                                                                                                                                                                                                                                                                                                                                                                                                                                                     | max          | °C      | +70                     |
| Resistance & Protectio   | n and a second se |              |         |                         |
| IP degree                |                                                                                                                                                                                                                                                                                                                                                                                                                                                                                                                                                                                                                                                                                                     | <b>.</b>     |         |                         |
|                          |                                                                                                                                                                                                                                                                                                                                                                                                                                                                                                                                                                                                                                                                                                     | Body housing |         | IP40                    |
| Dimensions               |                                                                                                                                                                                                                                                                                                                                                                                                                                                                                                                                                                                                                                                                                                     |              |         |                         |