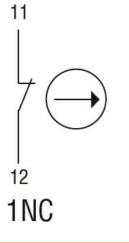

## Wiring diagrams

| Certifications and com | pliance          |                          |
|------------------------|------------------|--------------------------|
| Compliance             |                  |                          |
|                        | EN 81-1.         |                          |
|                        | IEC/EN 60947-1   |                          |
|                        | IEC/EN 60947-5-1 |                          |
| Certificates           |                  |                          |
|                        | EAC              |                          |
| ETIM classification    |                  |                          |
| ETIM 8.0               |                  | EC000030 - End<br>switch |