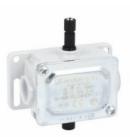

Material

| Product designation      | Top push rod<br>plunger |
|--------------------------|-------------------------|
| Product type designation | PLNA                    |
| General characteristics  |                         |

| Watehai                  |                                                                                                                                                                                                                                                                                                                                                                                                                                                                                                                                                                                                                                                                                                     | Housing      |         | Aluminium-zinc<br>alloy |
|--------------------------|-----------------------------------------------------------------------------------------------------------------------------------------------------------------------------------------------------------------------------------------------------------------------------------------------------------------------------------------------------------------------------------------------------------------------------------------------------------------------------------------------------------------------------------------------------------------------------------------------------------------------------------------------------------------------------------------------------|--------------|---------|-------------------------|
| Contact characteristics  |                                                                                                                                                                                                                                                                                                                                                                                                                                                                                                                                                                                                                                                                                                     |              |         |                         |
| Type of contact          |                                                                                                                                                                                                                                                                                                                                                                                                                                                                                                                                                                                                                                                                                                     |              |         | 1NC                     |
| Rated insulation voltage | e Ui                                                                                                                                                                                                                                                                                                                                                                                                                                                                                                                                                                                                                                                                                                |              | V       | 400                     |
| Short-circuit protection | with fuse                                                                                                                                                                                                                                                                                                                                                                                                                                                                                                                                                                                                                                                                                           |              | Class/A | 10 gG/SC<br>QUICK FUSE  |
| IEC Conventional free    | air thermal current Ith                                                                                                                                                                                                                                                                                                                                                                                                                                                                                                                                                                                                                                                                             |              | А       | 10                      |
| Resistance per pole (a   | verage value)                                                                                                                                                                                                                                                                                                                                                                                                                                                                                                                                                                                                                                                                                       |              | mΩ      | <10                     |
| Mechanical features      |                                                                                                                                                                                                                                                                                                                                                                                                                                                                                                                                                                                                                                                                                                     |              |         |                         |
| Operating head fixing    |                                                                                                                                                                                                                                                                                                                                                                                                                                                                                                                                                                                                                                                                                                     |              |         | Fixed                   |
| Tightening torque (Max   | )                                                                                                                                                                                                                                                                                                                                                                                                                                                                                                                                                                                                                                                                                                   |              |         |                         |
|                          | Switch fixing                                                                                                                                                                                                                                                                                                                                                                                                                                                                                                                                                                                                                                                                                       |              |         |                         |
|                          |                                                                                                                                                                                                                                                                                                                                                                                                                                                                                                                                                                                                                                                                                                     |              | Nm      | 2.5                     |
|                          |                                                                                                                                                                                                                                                                                                                                                                                                                                                                                                                                                                                                                                                                                                     |              | lbin    | 22.1                    |
| Conductor section        |                                                                                                                                                                                                                                                                                                                                                                                                                                                                                                                                                                                                                                                                                                     |              |         |                         |
|                          | AWG/Kcmil                                                                                                                                                                                                                                                                                                                                                                                                                                                                                                                                                                                                                                                                                           |              |         |                         |
|                          |                                                                                                                                                                                                                                                                                                                                                                                                                                                                                                                                                                                                                                                                                                     | max          |         | 14                      |
|                          | IEC                                                                                                                                                                                                                                                                                                                                                                                                                                                                                                                                                                                                                                                                                                 |              |         |                         |
|                          |                                                                                                                                                                                                                                                                                                                                                                                                                                                                                                                                                                                                                                                                                                     | max          | mm²     | 2.5                     |
| Weight                   |                                                                                                                                                                                                                                                                                                                                                                                                                                                                                                                                                                                                                                                                                                     |              | g       | 240                     |
| Operations               |                                                                                                                                                                                                                                                                                                                                                                                                                                                                                                                                                                                                                                                                                                     |              |         |                         |
| Mechanical life          |                                                                                                                                                                                                                                                                                                                                                                                                                                                                                                                                                                                                                                                                                                     |              | cycles  | >1000000                |
| Ambient conditions       |                                                                                                                                                                                                                                                                                                                                                                                                                                                                                                                                                                                                                                                                                                     |              |         |                         |
| Temperature              |                                                                                                                                                                                                                                                                                                                                                                                                                                                                                                                                                                                                                                                                                                     |              |         |                         |
|                          | Operating temperature                                                                                                                                                                                                                                                                                                                                                                                                                                                                                                                                                                                                                                                                               |              |         |                         |
|                          |                                                                                                                                                                                                                                                                                                                                                                                                                                                                                                                                                                                                                                                                                                     | min          | °C      | -25                     |
|                          |                                                                                                                                                                                                                                                                                                                                                                                                                                                                                                                                                                                                                                                                                                     | max          | °C      | +70                     |
|                          | Storage temperature                                                                                                                                                                                                                                                                                                                                                                                                                                                                                                                                                                                                                                                                                 |              |         |                         |
|                          |                                                                                                                                                                                                                                                                                                                                                                                                                                                                                                                                                                                                                                                                                                     | min          | °C      | -40                     |
|                          |                                                                                                                                                                                                                                                                                                                                                                                                                                                                                                                                                                                                                                                                                                     | max          | °C      | +70                     |
| Resistance & Protectio   | n and a second se |              |         |                         |
| IP degree                |                                                                                                                                                                                                                                                                                                                                                                                                                                                                                                                                                                                                                                                                                                     | <b>.</b>     |         |                         |
|                          |                                                                                                                                                                                                                                                                                                                                                                                                                                                                                                                                                                                                                                                                                                     | Body housing |         | IP40                    |
| Dimensions               |                                                                                                                                                                                                                                                                                                                                                                                                                                                                                                                                                                                                                                                                                                     |              |         |                         |