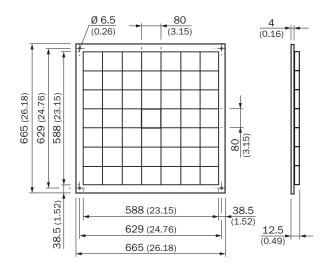

|
| ETIM 6.0                      | EC002467                                                                                                                             |
| ETIM 7.0                      | EC002467                                                                                                                             |
| ETIM 8.0                      | EC002467                                                                                                                             |
| UNSPSC 16.0901                | 39111827                                                                                                                             |

**PL560F** 

Dimensional drawing (Dimensions in mm (inch))



# SICK AT A GLANCE

SICK is one of the leading manufacturers of intelligent sensors and sensor solutions for industrial applications. A unique range of products and services creates the perfect basis for controlling processes securely and efficiently, protecting individuals from accidents and preventing damage to the environment.

We have extensive experience in a wide range of industries and understand their processes and requirements. With intelligent sensors, we can deliver exactly what our customers need. In application centers in Europe, Asia and North America, system solutions are tested and optimized in accordance with customer specifications. All this makes us a reliable supplier and development partner.

Comprehensive services complete our offering: SICK LifeTime Services provid