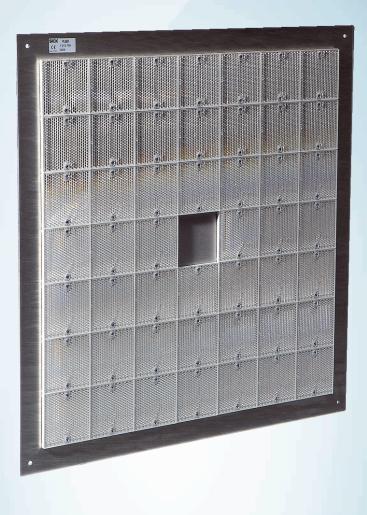

#### Technical specifications

| Accessory group               | Reflectors                                                                                                                           |
|-------------------------------|--------------------------------------------------------------------------------------------------------------------------------------|
| Accessory family              | Special reflectors                                                                                                                   |
| Description                   | Reflector, 665 mm x 665 mm x 12.5 mm (7x7 PL80A = 589 mm x 589 mm), aluminum plate (AIMG3) with reflectors, with polarization effect |
| Mounting system type          | Screw-on, 4 hole mounting                                                                                                            |
| Ambient operating temperature | -25 °C +65 °C                                                                                                                        |
| Dimensions                    | 7 mm                                                                                                                                 |
| Classifications               |                                                                                                                                      |
| ECLASS 5.0                    | 27279203                                                                                                                             |
| ECLASS 5.1.4                  | 27279203                                                                                                                             |
| ECLASS 6.0                    | 27279203                                                                                                                             |
| ECLASS 6.2                    | 27279203                                                                                                                             |
| ECLASS 7.0                    | 27279203                                                                                                                             |
| ECLASS 8.0                    | 27279203                                                                                                                             |
| ECLASS 8.1                    | 27279203                                                                                                                             |
| ECLASS 9.0                    | 27273601                                                                                                                             |
| ECLASS 10.0                   | 27273601                                                                                                                             |
| ECLASS 11.0                   | 27273601                                                                                                                             |
| ECLASS 12.0                   | 27273601                                                                                                                             |
| ETIM 5.0                      | EC002467                                                                                                                             |
| ETIM 6.0                      | EC002467                                                                                                                             |
| ETIM 7.0                      | EC002467                                                                                                                             |
| ETIM 8.0                      | EC002467                                                                                                                             |
| UNSPSC 16.0901                | 39111827                                                                                                                             |