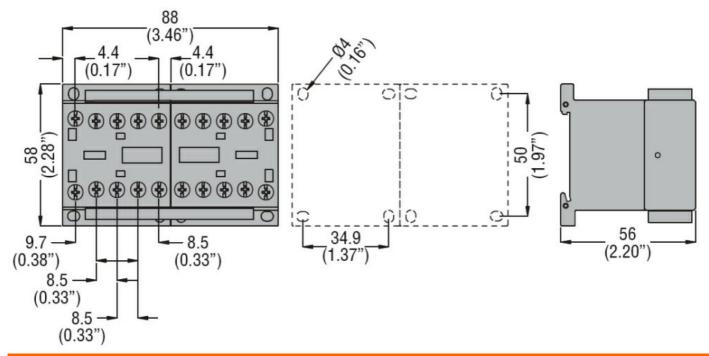

| Product designation                                   |                    |    | Reversing contactor |
|-------------------------------------------------------|--------------------|----|---------------------|
| Product type designation                              |                    |    | BGT09               |
| Electrical features                                   |                    |    |                     |
| Maximum operating current (≤440V)                     |                    | А  | 9                   |
| Contact characteristics                               |                    |    |                     |
| Operational current le                                |                    |    |                     |
|                                                       | AC-3 (≤440V ≤55°C) | Α  | 9                   |
| Rated operational power AC-3 (T≤55°C)                 |                    |    |                     |
|                                                       | 230V               | kW | 2.2                 |
|                                                       | 400V               | kW | 4                   |
|                                                       | 415V               | kW | 4.3                 |
|                                                       | 440V               | kW | 4.5                 |
|                                                       | 500V               | kW | 5                   |
|                                                       | 690V               | kW | 5                   |
| Built-in auxiliary contacts                           |                    |    |                     |
|                                                       | NO                 |    | 1                   |
|                                                       | NC                 |    | 0                   |
| UL technical data                                     |                    |    |                     |
| Maximum UL/CSA horsepower ratings single-phase        |                    |    |                     |
|                                                       | 110V-120V          | HP | 0.5                 |
|                                                       | 220V-240V          | HP | 1.5                 |
| Maximum UL/CSA horsepower ratings three-phase, 3-pole |                    |    |                     |
|                                                       | 200V-208V          | HP | 2                   |
|                                                       | 220V-240V          | HP | 3                   |
|                                                       | 440V-480V          | HP | 5                   |
|                                                       | 550V-600V          | HP | 5                   |
| Mechanical features                                   |                    |    |                     |
| Terminals type                                        |                    |    | Clamp screw         |
| Weight                                                |                    | g  | 380                 |
| Dimensions                                            |                    |    |                     |