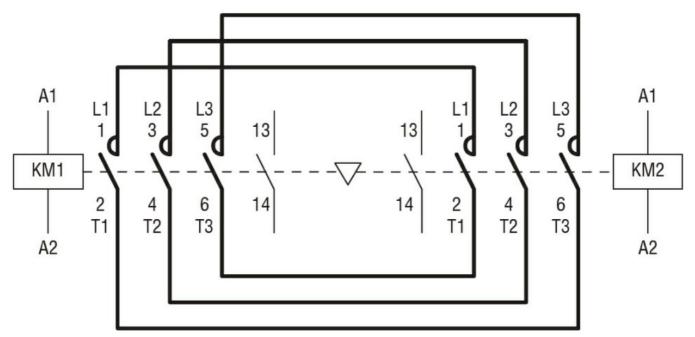

Wiring diagrams

| Certifications and | d compliance          |                                                 |
|--------------------|-----------------------|-------------------------------------------------|
| Compliance         |                       |                                                 |
|                    | IEC/EN 60947-1        |                                                 |
|                    | IEC/EN 60947-4-1      |                                                 |
|                    | UL508 CSA C22.2 n° 14 |                                                 |
| Certificates       |                       |                                                 |
|                    | cULus                 |                                                 |
| ETIM classificati  | on                    |                                                 |
| ETIM 8.0           |                       | EC001037 -<br>Motor<br>starter/Motor<br>starter |