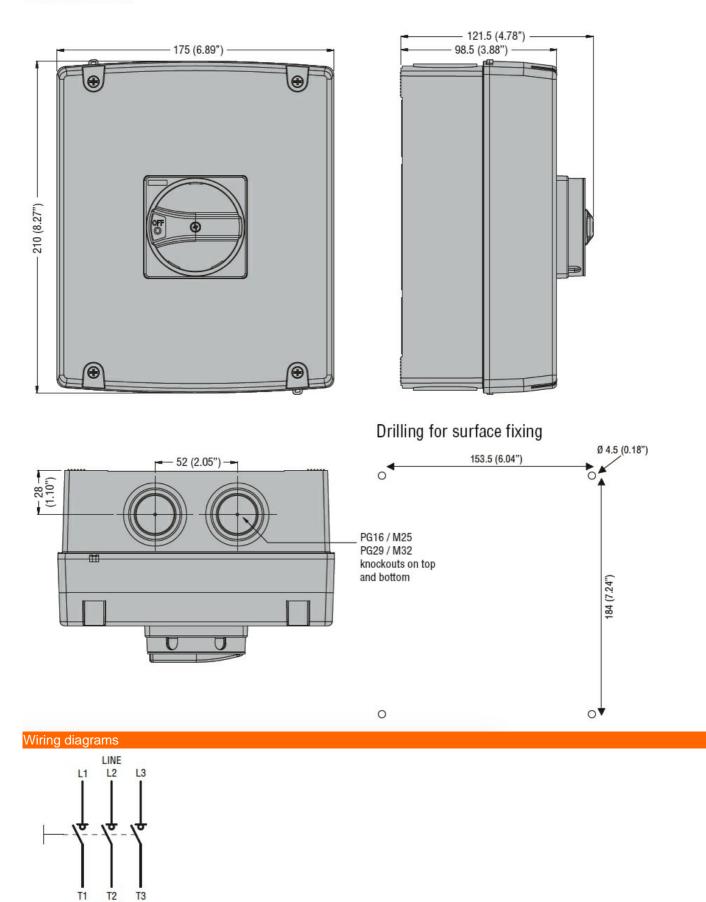

## **GAZ100C** IEC/EN TYPE IP65 NON-METALLIC ENCLOSURE SWITCH DISCONNECTOR, THREE-POLE. WITH ROTATING RED/YELLOW HANDLE, 100A

|                         | min           | lbin | 45   |
|-------------------------|---------------|------|------|
|                         | max           | Ibin | 54   |
| Conductor section       |               |      |      |
|                         | IEC min       | mm²  | 4    |
|                         | IEC max       | mm²  | 70   |
|                         | AWG/kcmil min |      | 12   |
|                         | AWG/kcmil max |      | 1    |
| Ambient conditions      |               |      |      |
| Operating temperature   |               |      |      |
|                         | min           | °C   | -25  |
|                         | max           | °C   | +55  |
| Storage temperature     |               |      |      |
|                         | min           | °C   | -40  |
|                         | max           | °C   | +70  |
| Max altitude            |               | m    | 3000 |
| Resistance & Protection |               |      |      |
| Frontal IP degree       |               |      | IP65 |
| IP degree of protection |               |      | IP65 |
| Pollution degree        |               |      | 3    |
| Dimensions              |               |      |      |

## IEC/EN TYPE IP65 NON-METALLIC ENCLOSURE SWITCH DISCONNECTOR, THREE-POLE. WITH ROTATING RED/YELLOW HANDLE, 100A