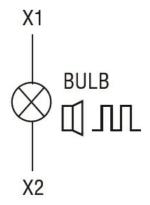

| 16                       |
| IEC                                 |           |                          |
|                                     | max mm²   | 1.5                      |
| Weight                              | g         | 60                       |
| Ambient conditions                  |           |                          |
| Temperature                         |           |                          |
| Operating temperature               |           |                          |
|                                     | min °C    | -20                      |
|                                     | max °C    | +50                      |
| Dimensions                          |           |                          |

**ENERGY AND AUTOMATION** 





## Wiring diagrams



## Certifications and compliance

Compliance

IEC/EN 60947-1

IEC/EN 60947-5-1

Certificates

EAC

ETIM classification

ETIM 8.0

EC000232 -Optical module for signal tower