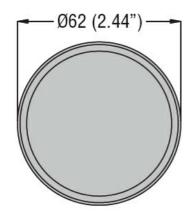

**ENERGY AND AUTOMATION** 

Product designation

Signal beacons Ø62mm/2.44"

| •                                   |           | Ø62mm/2.44"              |
|-------------------------------------|-----------|--------------------------|
| Product type designation            |           | 8LB6GL                   |
| General characteristics             |           |                          |
| Diameter                            | mm - inch | 62 / 2.44                |
| Supply voltage (AC)                 | V         | 1248                     |
| Supply voltage (DC)                 | V         | 1248                     |
| Colour                              |           | Orange                   |
| IEC degree of protection            |           | IP54                     |
| Mechanical features                 |           |                          |
| Tightening torque for terminals max | Nm        | 0.5                      |
| Terminals screw                     |           | Screw clamp<br>terminals |
| Conductor section                   |           |                          |
| AWG/Kcmil                           |           |                          |
|                                     | max       | 16                       |
| IEC                                 |           |                          |
|                                     | max mm²   | 1.5                      |
| Weight                              | g         | 60                       |
| Ambient conditions                  |           |                          |
| Temperature                         |           |                          |
| Operating temperature               |           |                          |
|                                     | min °C    | -20                      |
|                                     | max °C    | +50                      |
| Dimensions                          |           |                          |