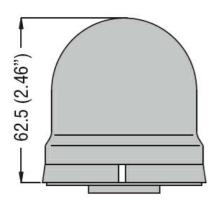

**ENERGY AND AUTOMATION** 

Product designation

Signal beacons Ø62mm/2.44"

| •                                   |           | Ø62mm/2.44"              |
|-------------------------------------|-----------|--------------------------|
| Product type designation            |           | 8LB6GL                   |
| General characteristics             |           |                          |
| Diameter                            | mm - inch | 62 / 2.44                |
| Supply voltage (AC)                 | V         | 1248                     |
| Supply voltage (DC)                 | V         | 1248                     |
| Colour                              |           | Orange                   |
| IEC degree of protection            |           | IP54                     |
| Mechanical features                 |           |                          |
| Tightening torque for terminals max | Nm        | 0.5                      |
| Terminals screw                     |           | Screw clamp<br>terminals |
| Conductor section                   |           |                          |
| AWG/Kcmil                           |           |                          |
|                                     | max       | 16                       |
| IEC                                 |           |                          |
|                                     | max mm²   | 1.5                      |
| Weight                              | g         | 60                       |
| Ambient conditions                  |           |                          |
| Temperature                         |           |                          |
| Operating temperature               |           |                          |
|                                     | min °C    | -20                      |
|                                     | max °C    | +50                      |
| Dimensions                          |           |                          |